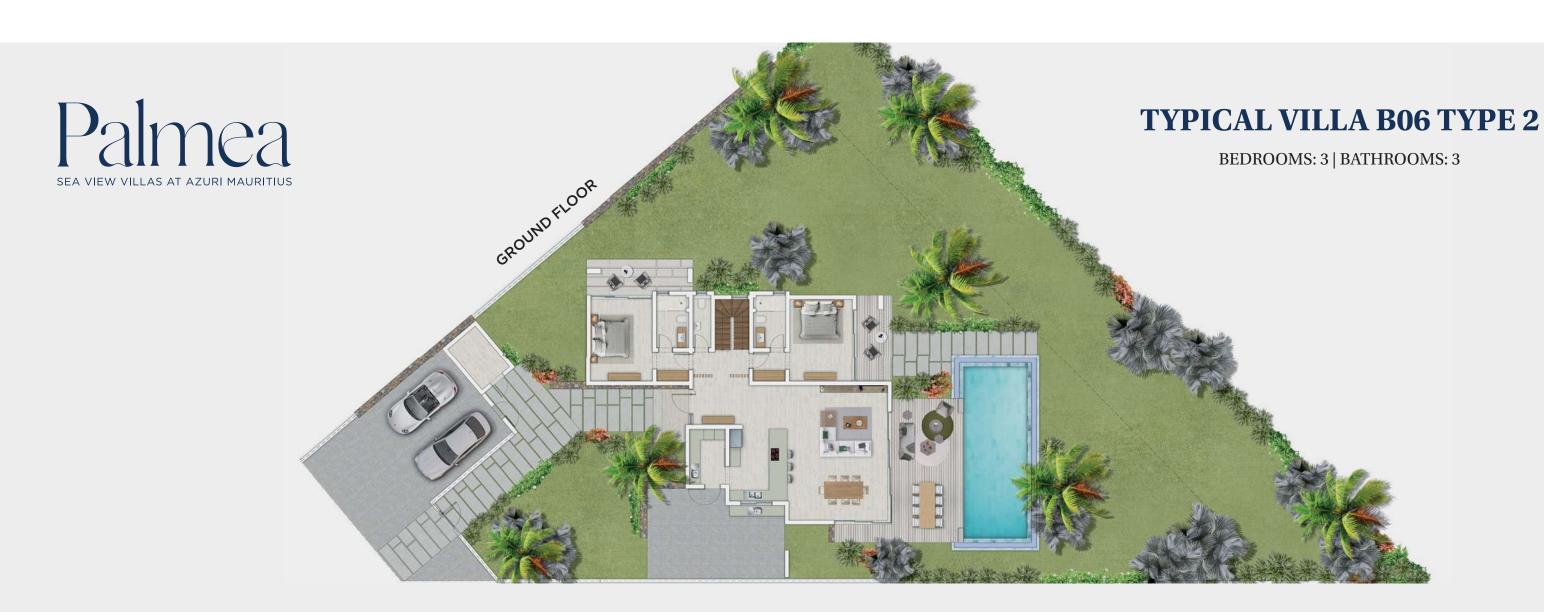

## **Ground Floor Ground Floor**

Store

| INTERNAL      |      | EXTERNAL        |     |
|---------------|------|-----------------|-----|
| COVERED AREAS | (m²) | COVERED AREA    | (m  |
| Hall          | 8.0  | Veranda         | 35. |
| Dining Room   | 17.0 | UNCOVERED AREAS |     |
| Living Room   | 24.0 | Ext. Kitchen    | 36. |
| Kitchen       | 19.0 | Garage          | 37. |
| Stair Lobby   | 9.0  | Pool            | 40. |
| Guest WC      | 3.0  | Terrace 1       | 10. |
| Bedroom 1     | 19.0 | Terrace 2       | 11. |
| Bathroom 1    | 5.2  | Porsch          | 6.  |
| Bedroom 2     | 19.0 |                 |     |
| Bathroom 2    | 5.2  |                 |     |
| Laundry       | 6.3  |                 |     |
|               |      |                 |     |