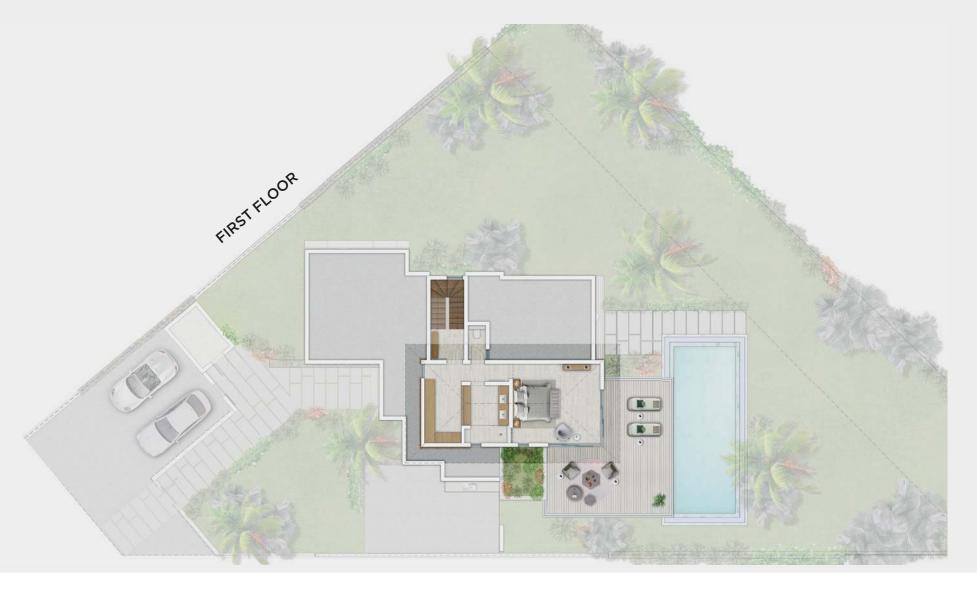

6.0

First Floor

|   | INTERNAL        |      |  |
|---|-----------------|------|--|
| ) | COVERED AREAS   | (m²) |  |
| ) | Hall            | 3.6  |  |
|   | Master Dressing | 9.6  |  |
| ) | Master Bedroom  | 22.4 |  |
| ) | Master Bathroom | 8.7  |  |
| ) | WC Master       | 2.0  |  |
| ) | Corridor        | 3.8  |  |
| ) |                 |      |  |
| ) | EXTERNAL        |      |  |
|   | UNCOVERED AREA  |      |  |
|   | Master Terrace  | 41.0 |  |
|   |                 |      |  |
|   |                 |      |  |