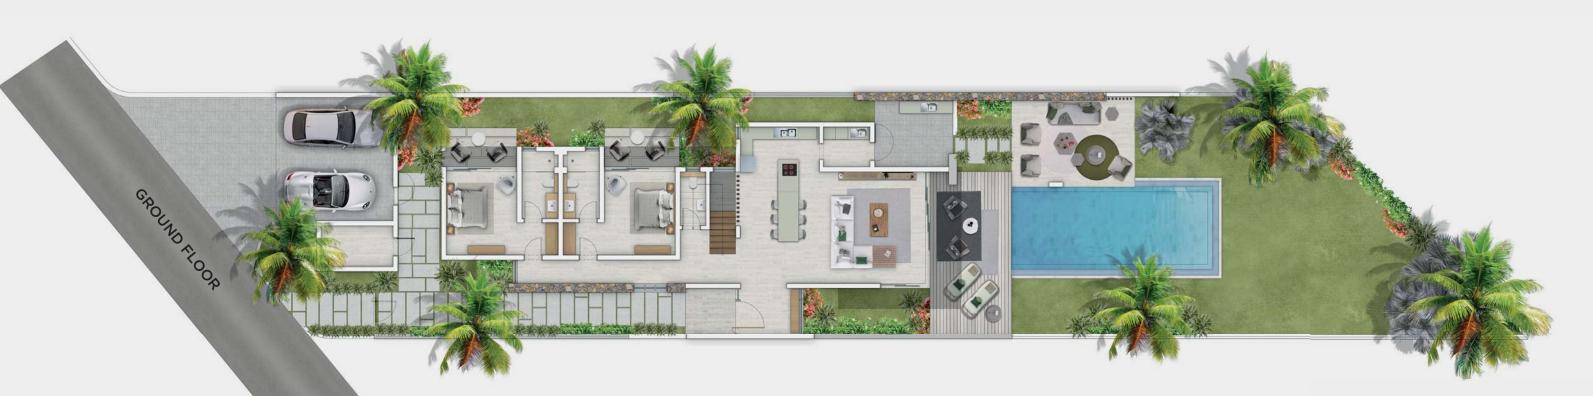

## **Ground Floor**

INTERNAL

COVERED Hall Dining Ro Living Roo Kitchen Stair Lob Guest WC Corridor Bedroom Bathroom Bedroom Bathroom Laundry Store

FIRSTFLOOR 1 and 1200

## **TYPICAL VILLA B06 TYPE 1**

BEDROOMS: 3 | BATHROOMS: 3 with gazebo & store

| <b>Ground Floor</b> |  |
|---------------------|--|
|---------------------|--|

| L     |      | EXTERNAL       |      |
|-------|------|----------------|------|
| AREAS | (m²) | COVERED AREAS  | (m²) |
|       | 6.7  | Porsch         | 6.0  |
| oom   | 16.0 | Gazebo         | 25.5 |
| moo   | 28.0 | UNCOVERED AREA | S    |
|       | 13.5 | Ext. Kitchen   | 12.0 |
| by    | 11.9 | Garage         | 35.0 |
| С     | 3.3  | Pool           | 33.8 |
|       | 9.0  | Terrace 1      | 7.0  |
| า 1   | 17.5 | Terrace 2      | 7.0  |
| m 1   | 5.7  | Deck           | 31.0 |
| า 2   | 17.5 |                |      |
| m 2   | 5.7  |                |      |
|       | 4.5  |                |      |
|       | 7.0  |                |      |
|       |      |                |      |