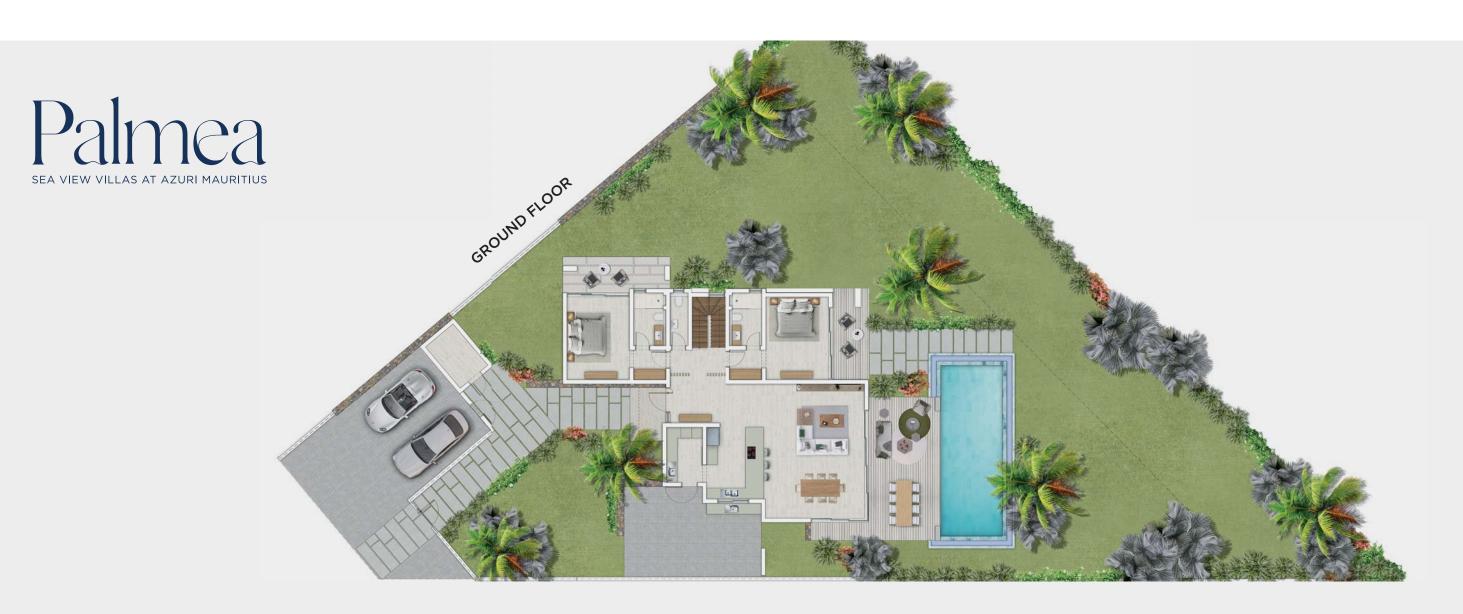

## **Ground Floor**

| INTERNAL      |      | EXTERNA   |
|---------------|------|-----------|
| COVERED AREAS | (m²) | COVERE    |
| Hall          | 8.0  | Veranda   |
| Dining Room   | 17.0 | UNCOVE    |
| Living Room   | 24.0 | Ext. Kitc |
| Kitchen       | 19.0 | Garage    |
| Stair Lobby   | 9.0  | Pool      |
| Guest WC      | 3.0  | Terrace   |
| Bedroom 1     | 19.0 | Terrace   |
| Bathroom 1    | 5.2  | Porsch    |
| Bedroom 2     | 19.0 |           |
| Bathroom 2    | 5.2  |           |
| Laundry       | 6.3  |           |
| Store         | 6.0  |           |

## **Ground Floor**

| 010411411001 |                |      |
|--------------|----------------|------|
|              | EXTERNAL       |      |
|              | COVERED AREA   | (m²) |
|              | Veranda        | 35.0 |
|              | UNCOVERED AREA | S    |
|              | Ext. Kitchen   | 36.0 |
|              | Garage         | 37.0 |
|              | Pool           | 40.0 |
|              | Terrace 1      | 10.0 |
|              | Terrace 2      | 11.0 |
|              | Porsch         | 6.0  |
|              |                |      |
|              |                |      |
|              |                |      |

Terrace 3

7.3

Ground Floor :  $203.5 \,\mathrm{m^2}$  | First Floor :  $70 \,\mathrm{m^2}$  | Total :  $273.5 \,\mathrm{m^2}$  | Total Built Area:  $462 \,\mathrm{m^2}$