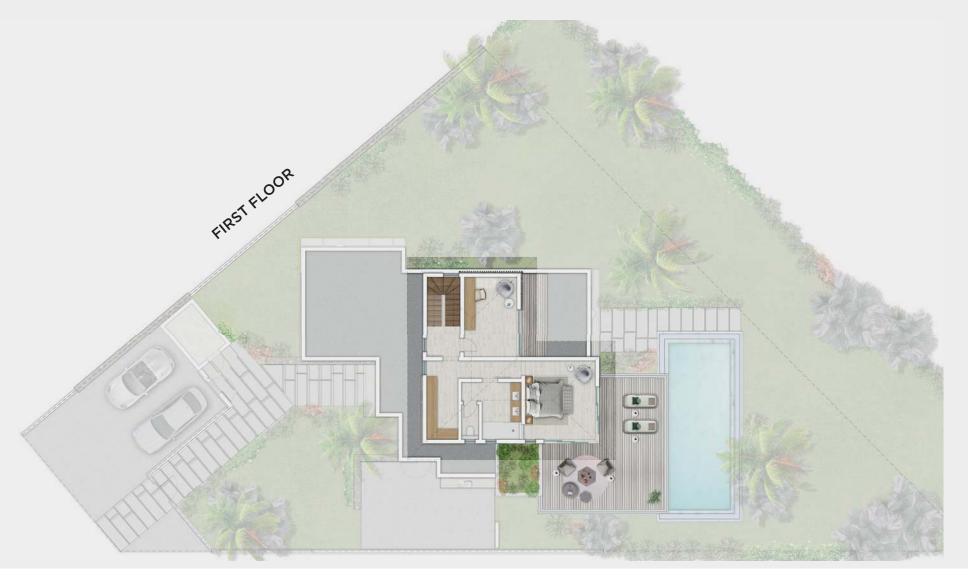

## First Floor

|   | INTERNAL        |      |
|---|-----------------|------|
|   | COVERED AREAS   | (m²) |
| _ | Hall            | 3.6  |
|   | Study Room      | 14.0 |
|   | Master Dressing | 8.3  |
|   | Master Bedroom  | 18.0 |
|   | Master Bathroom | 11.0 |
|   | Corridor        | 3.8  |
|   |                 |      |
|   | EXTERNAL        |      |
|   | UNCOVERED AREAS |      |
|   | Master Terrace  | 41.0 |

Terrace 3

7.3

Ground Floor :  $203.5 \,\mathrm{m^2}$  | First Floor :  $70 \,\mathrm{m^2}$  | Total :  $273.5 \,\mathrm{m^2}$  | Total Built Area:  $462 \,\mathrm{m^2}$