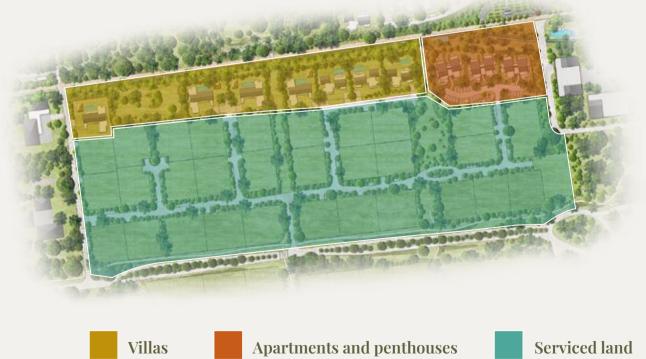

## First residential phase:

L'Écho des Champs

- **7** Villas (Off-plan)
- 12 Apartments (Off-plan)
- 3 Penthouses (Off-plan)
- 31 Serviced land

## Apartments and penthouses

Located just a few steps from Zeste, the bustling heart of the Smart City, complete with cafes, shops and a swimming pool, L'Écho des Champs offers spacious apartments that are divided into three 5-unit residences, with two on the ground floor, two on the first, and a penthouse on the top floor.

## Serviced land

Invest in a superb serviced plot ranging from 965 to 1,519m² at Anahita Beau Champ and design your dream villa close to all the estate's amenities.

Choose your own team of consultants and contractors, and manage your budget to bring your vision to life while adhering to the estate's architectural and landscaping guidelines.