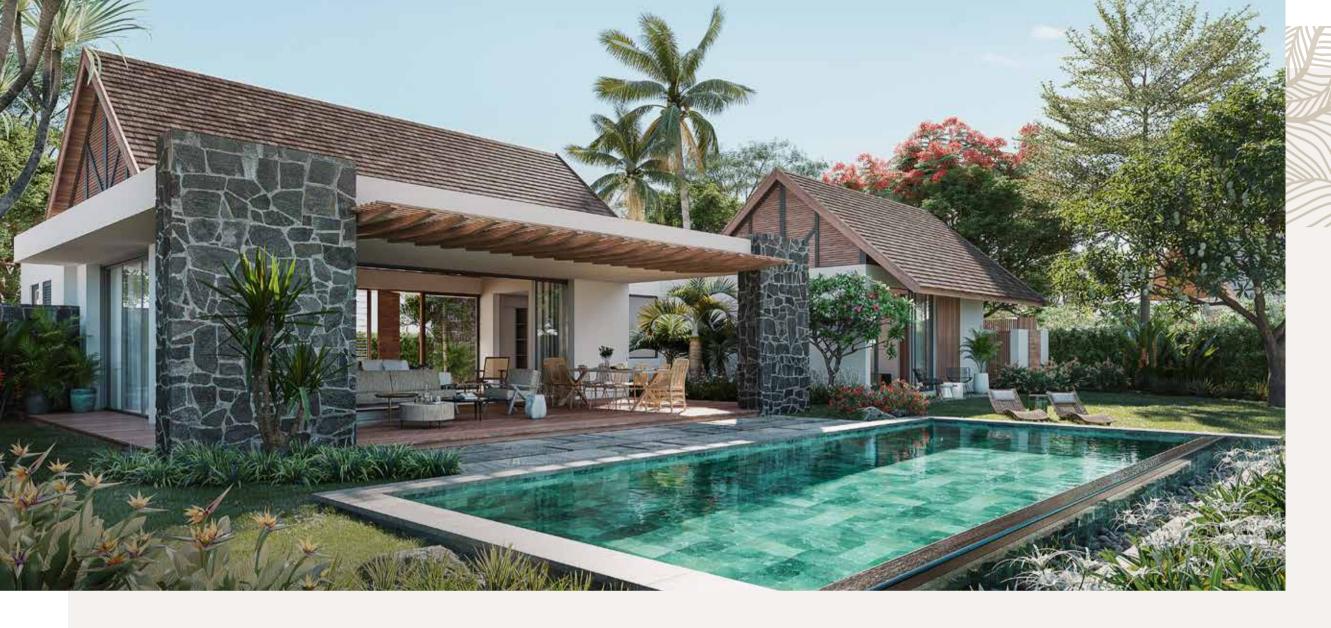

## Demera villa - Model 4

The Demera villas - Model 4 boast a magnificent view of Palm Alley and stand out for their spaciousness and open architecture, allowing for natural ventilation and sunlight to flood every room. These villas offer a harmonious layout of space, from the entrance to the main garden and pool, as well as the living room and expansive veranda. Additionally, you will have the pleasure of exploring a lush tropical garden filled with indigenous plants.

The combination of contemporary and rustic architecture, using natural materials and featuring a beautiful two-sloped gable roof, contribute to the undeniable charm and unique character of these villas. One of their greatest assets is their superb master suite, which includes a large bedroom, dressing room, glass en-suite bathroom, and spacious outdoor shower.