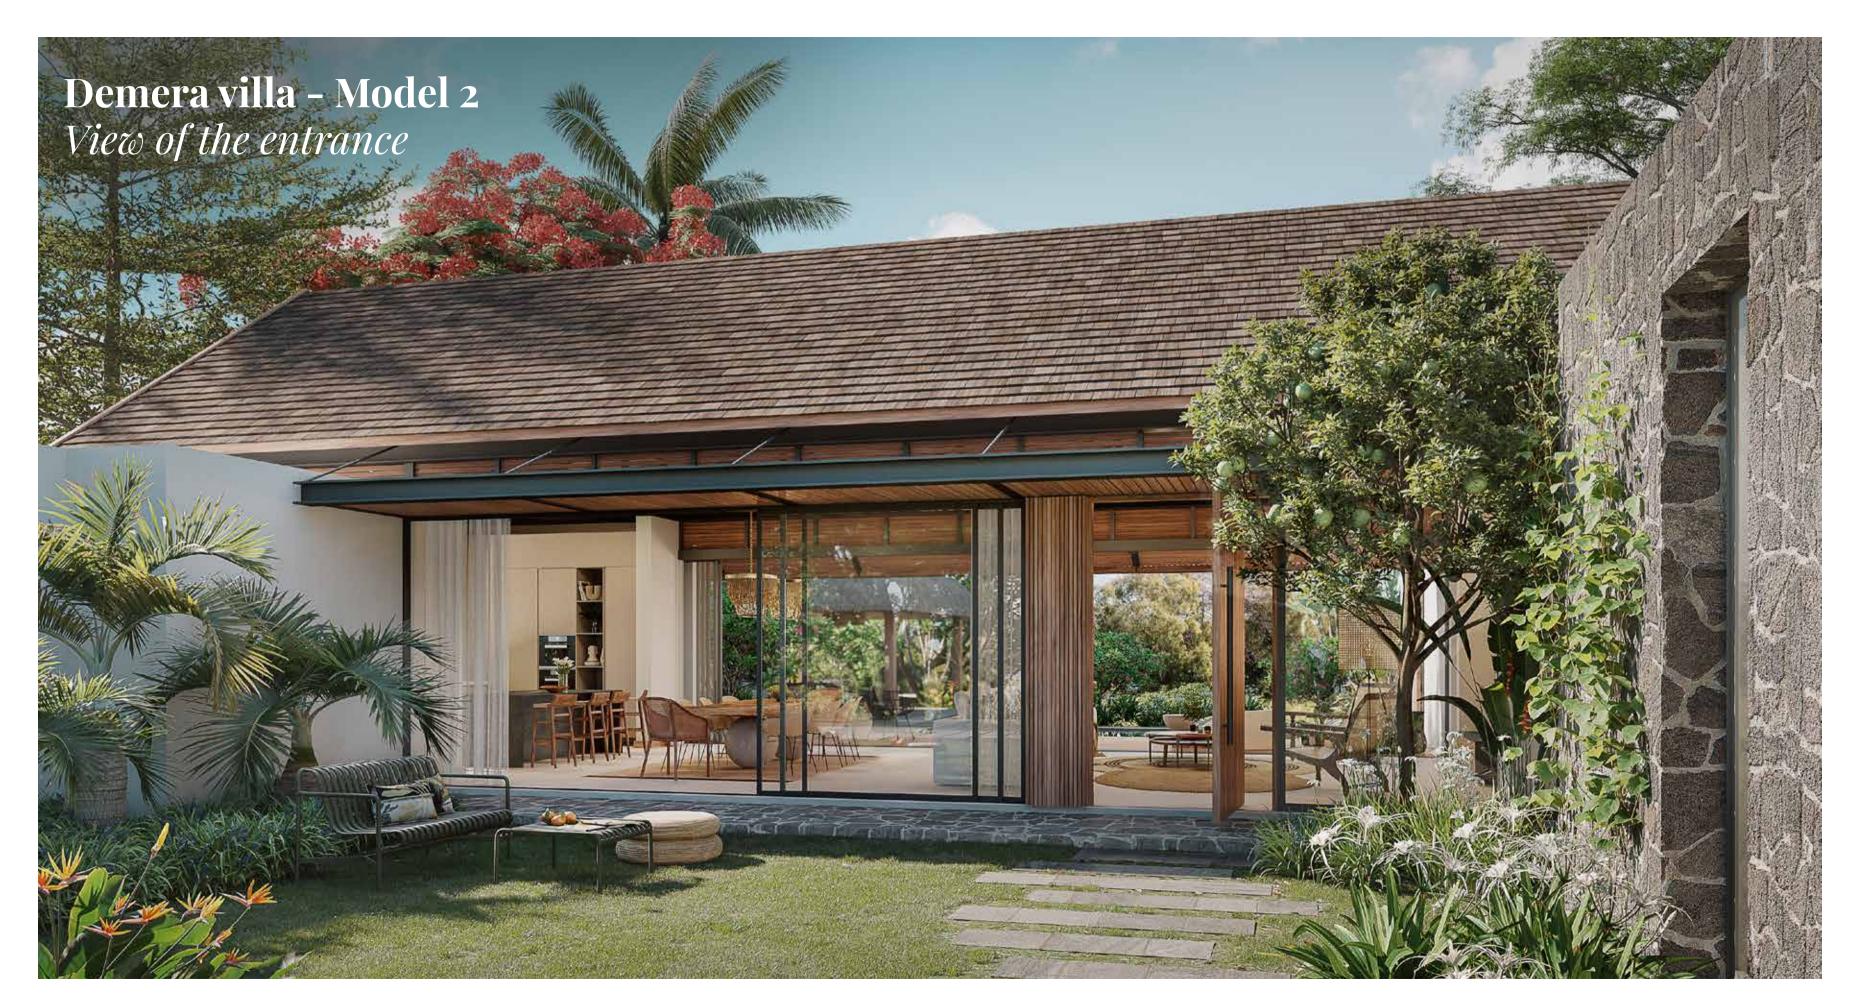

### Demera villa - Model 2

These stunning villas situated along Palm Alley benefit from a dual north-south orientation, allowing natural light to flood the living areas and create a welcoming and cosy atmosphere throughout the day.

Inspired by local Mauritian architecture, the Demera villas offer a generous central space serving as a living room, dining room, and kitchen, with direct access to the garden and a beautiful pool. The typically Mauritian gable roofs promote excellent air circulation, reinforcing the sense of spaciousness.

The choice organic materials such as grey stone walls with white corded joints as used in back in the day, along with the roof style and the awnings, creates a rustic and authentic ambiance. The bedrooms feature large bay windows, providing comfortable and breezy spaces for restful nights.