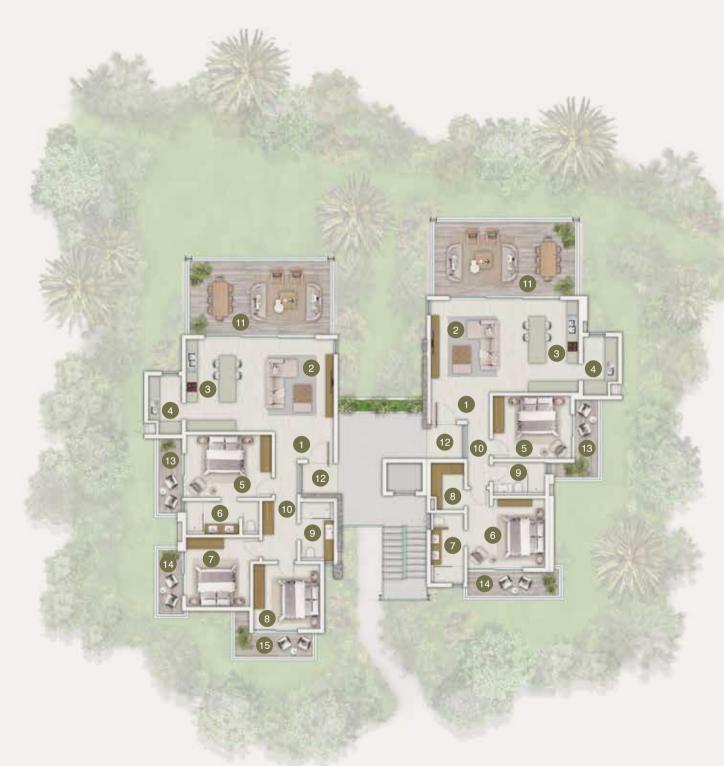

#### L'Écho des Champs – Apartments First floor plan

| First floor - 3 bedrooms |                 |                        |
|--------------------------|-----------------|------------------------|
|                          | Internal Areas  | Net Internal Area (m²) |
| 1.                       | Entrance lobby  | 4.7                    |
| 2.                       | Living          | 20                     |
| 3.                       | Kitchen         | 20                     |
| 4.                       | Laundry         | 5.2                    |
| 5.                       | Master bedroom  | 15.7                   |
| 6.                       | Master bathroom | 6.9                    |
| 7.                       | Bedroom 2       | 13.5                   |
| 8.                       | Bedroom 3       | 12.6                   |
| 9.                       | Bathroom        | 5.7                    |
| 10.                      | Corridor        | 8.7                    |
| 11.                      | Veranda         | 30.4                   |
| Tota                     | al              | 143.79                 |

| First floor - 2 bedrooms |                        |  |
|--------------------------|------------------------|--|
| External Areas           | Net Internal Area (m²) |  |
| 12. Entrance             | 3.6                    |  |
| 13. Master terrace       | 5.1                    |  |
| 14. Terrace 2            | 4.4                    |  |
| 15. Terrace 3            | 6.2                    |  |

Gross External Area

**191** m<sup>2</sup>

|      | First floor - 3 bedrooms |                        |
|------|--------------------------|------------------------|
|      | Internal Areas           | Net Internal Area (m²) |
| 1.   | Entrance lobby           | 4.7                    |
| 2.   | Living                   | 20.0                   |
| 3.   | Kitchen                  | 20.0                   |
| 4.   | Laundry                  | 5.6                    |
| 5.   | Bedroom 2                | 14.2                   |
| 6.   | Master bedroom           | 16.2                   |
| 7.   | Master bathroom          | 6.7                    |
| 8.   | Master dressing          | 4.3                    |
| 9.   | Bathroom 2               | 5.0                    |
| 10.  | Corridor                 | 4.2                    |
| 11.  | Veranda                  | 30.4                   |
| Tota | al                       | 131.7                  |

| First floor - 2 bedrooms |                        |
|--------------------------|------------------------|
| Internal Areas           | Net Internal Area (m²) |
| 12. Entrance             | 3.6                    |
| 13. Terrace 2            | 6.3                    |
| 14. Master terrace       | 6.3                    |