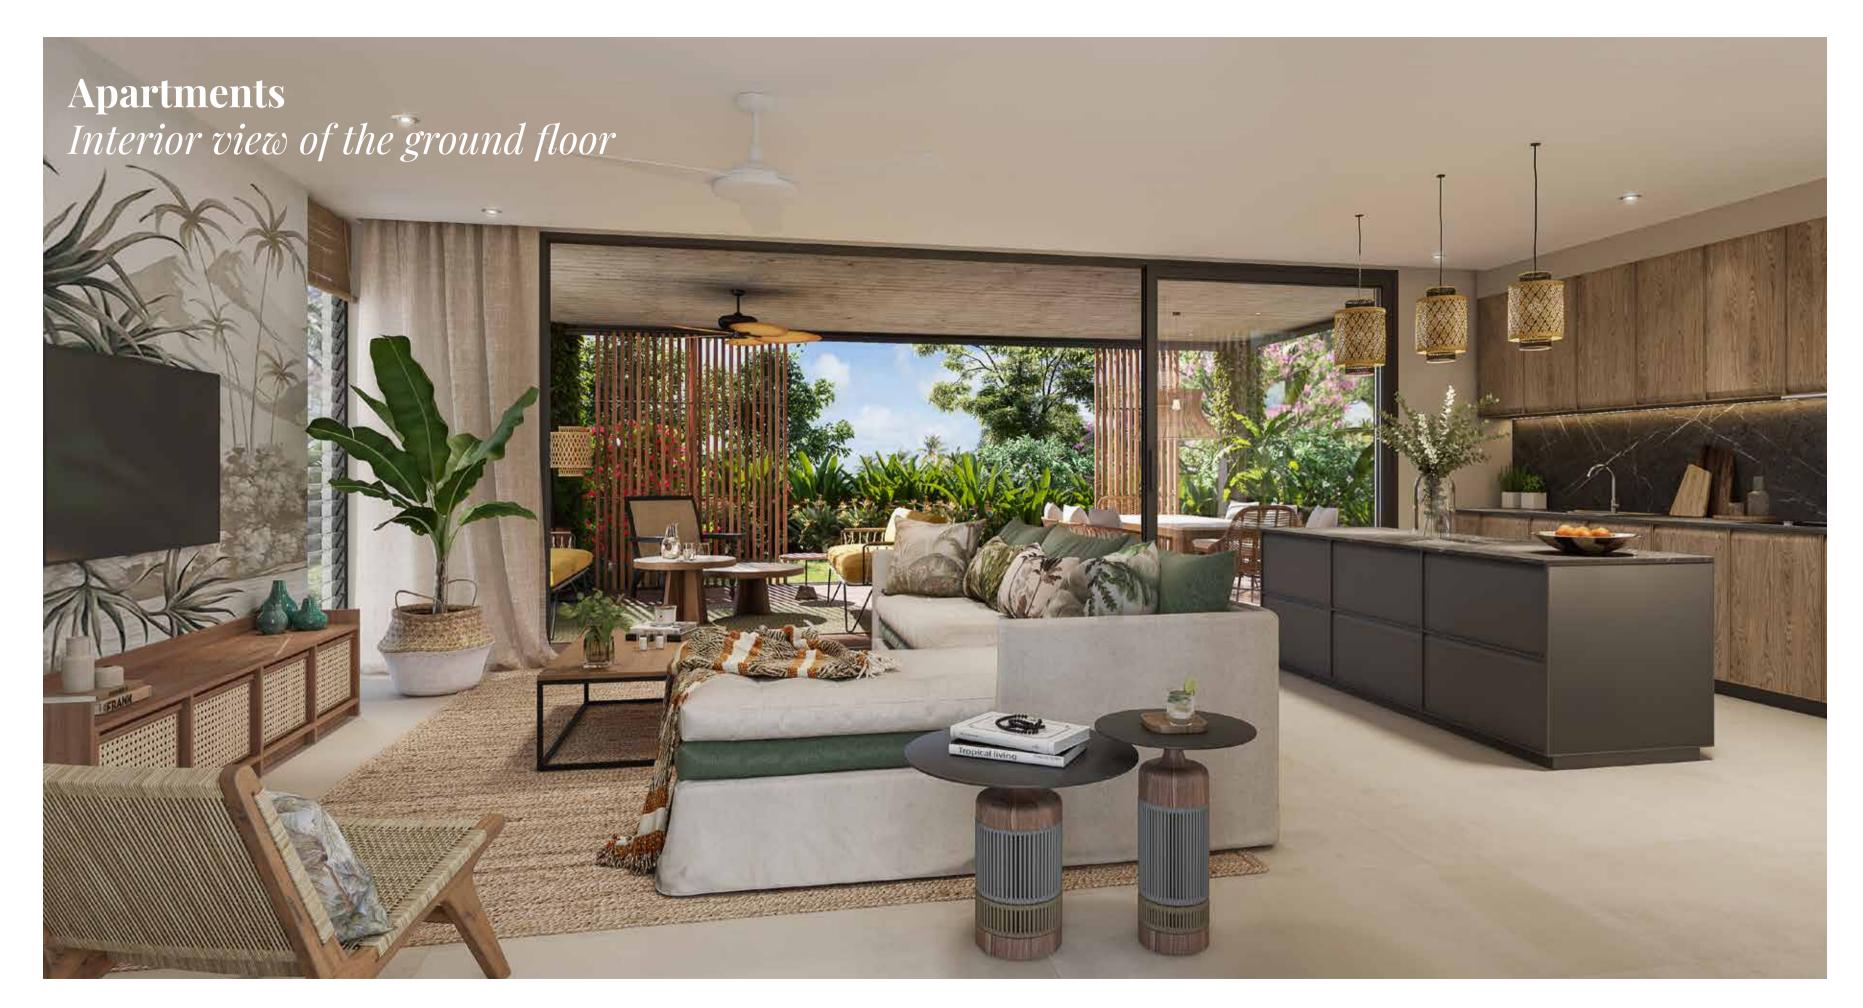

## Apartments and penthouses

Located just a few steps from Zeste, the bustling heart of the Smart City, complete with cafes, shops and a swimming pool, L'Écho des Champs offers spacious apartments that are divided into three 5-unit residences, with two on the ground floor, two on the first, and a penthouse on the top floor.

To preserve the rural and authentic feel of the site, nature is part of the architectural concept, with beautiful vegetation surrounding each residence, providing a serene and peaceful atmosphere, conducive to a more human-scale approach to living.

The verandas, balustrades and metal staircases are reminiscent of the industrial architecture of the old factory, which is an integral part of the project, adding to its unique character and charm.

Apartments: from 174 to 191 m<sup>2</sup>