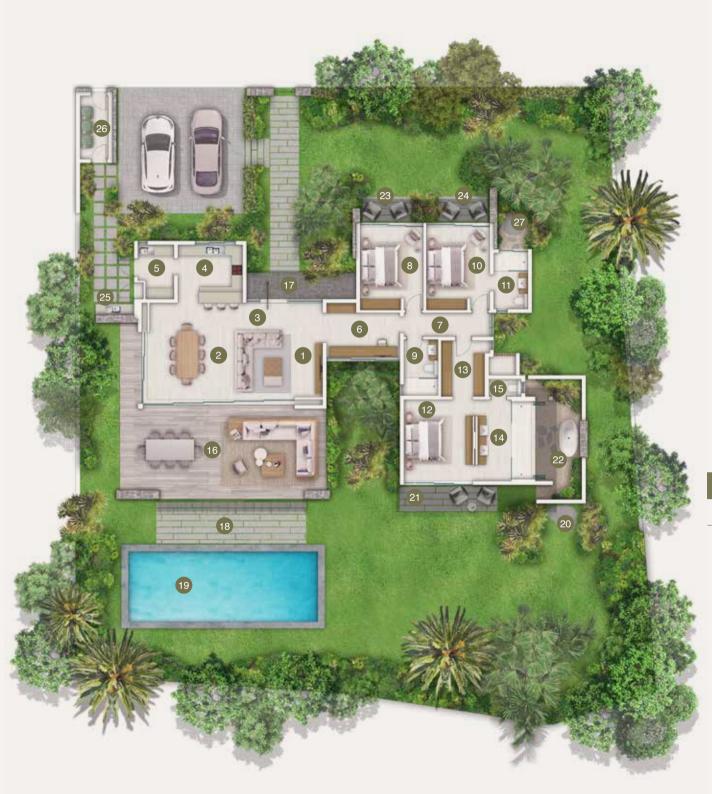

## L'Écho des Champs – Demera villa – Model 4 Floor and roof plans

|      | Internal Areas        | Net Internal Area (m²) |
|------|-----------------------|------------------------|
| 1.   | Living                | 19.8                   |
| 2.   | Dining                | 25.7                   |
| 3.   | Hall                  | 5.8                    |
| 4.   | Kitchen               | 11.5                   |
| 5.   | Laundry               | 5.5                    |
| 6.   | Corridor & office     | 10.8                   |
| 7.   | Corridor              | 6.1                    |
| 8.   | Bedroom 2             | 16.1                   |
| 9.   | Bathroom 2 & guest WC | 5.8                    |
| 10.  | Bedroom 3             | 16.1                   |
| 11.  | Bathroom              | 5.8                    |
| 12.  | Master bedroom        | 17.8                   |
| 13.  | Master dressing       | 7.6                    |
| 14.  | Master bathroom       | 13.3                   |
| 15.  | Master WC             | 1.7                    |
| 16.  | Veranda               | 60.4                   |
| Tota | al                    | 230.2                  |

| External Areas       | External Areas (m²) |
|----------------------|---------------------|
| 17. Porch            | 9.1                 |
| 18. Terrace 1        | 16.5                |
| 19. Pool             | 35                  |
| 20. Pool shower      | 1                   |
| 21. Master terrace   | 8.8                 |
| 22. Outdoor shower 1 | 16.5                |
| 23. Terrace 2        | 3.8                 |
| 24. Terrace 3        | 3.8                 |
| 25. Kitchen yard     | Plot specific       |
| 26. Bin area         | 5.5                 |

| External Area (                 | (optional) (m²) |
|---------------------------------|-----------------|
| 27. Outdoor shower 2 (optional) | 3.7             |

Gross external area: 296 m<sup>2</sup>