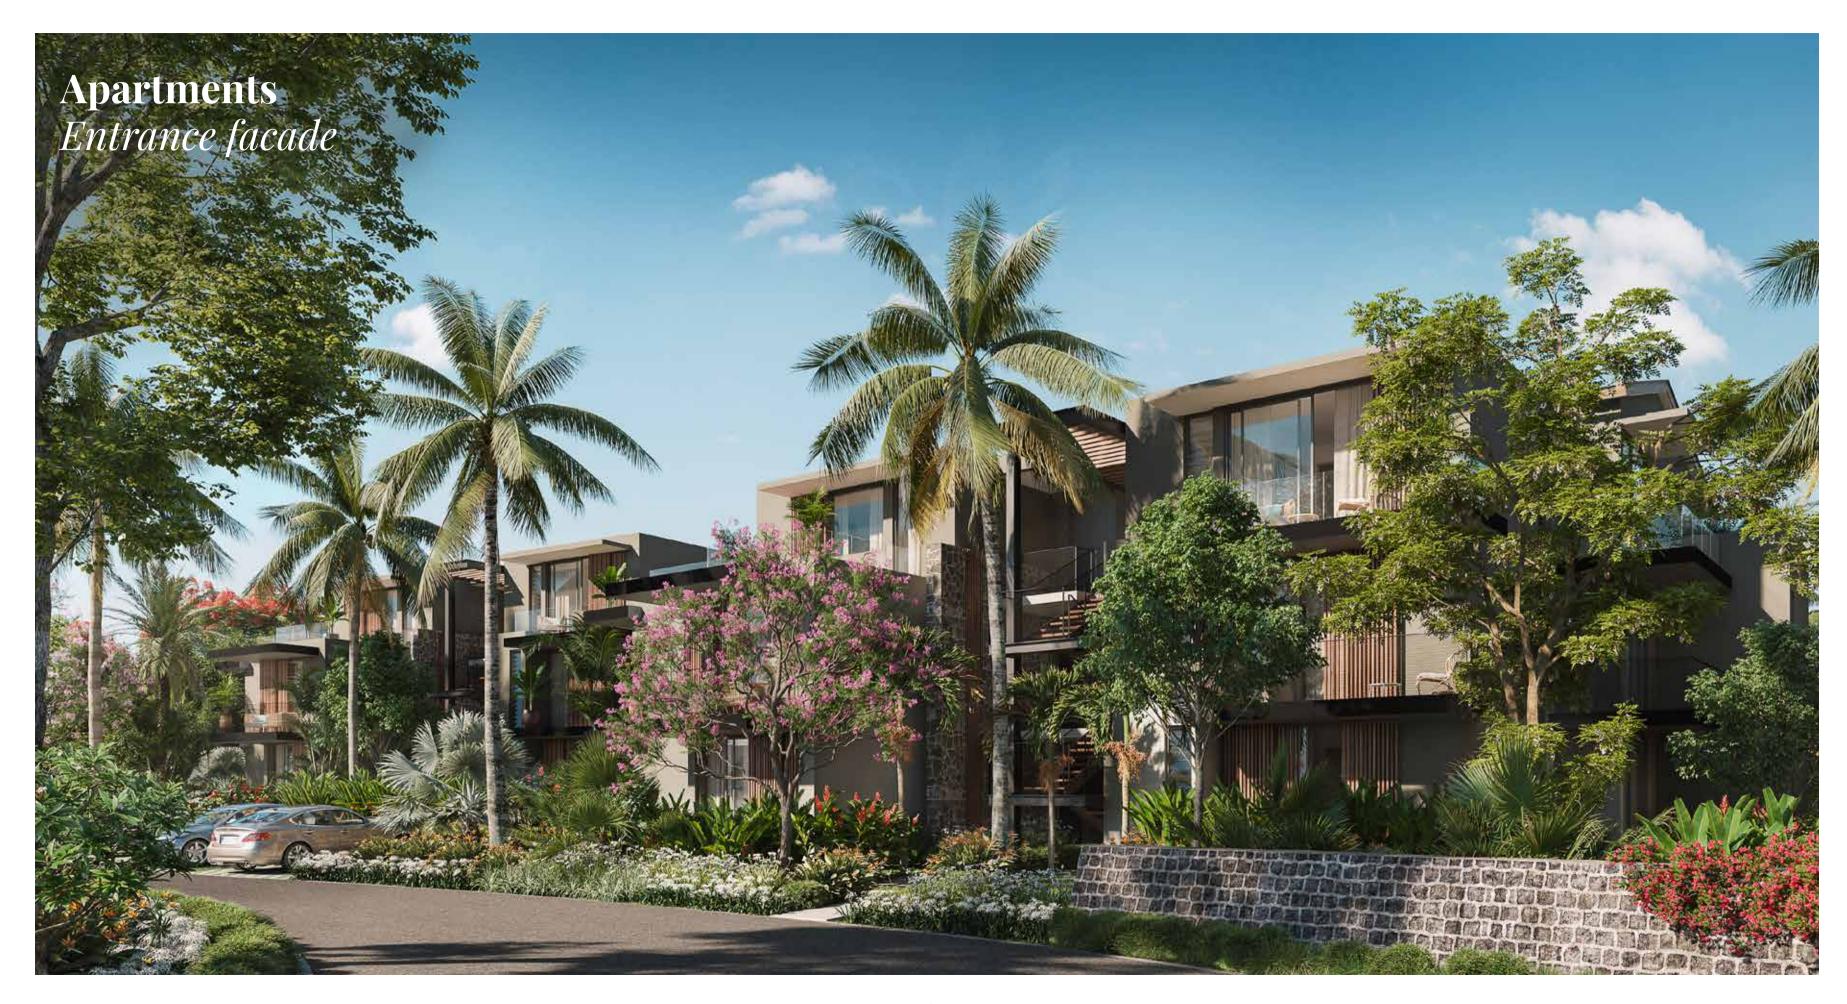

## Apartments and penthouses

Located just a few steps from Zeste, the bustling heart of the Smart City, complete with cafes, shops and a swimming pool, L'Écho des Champs offers spacious apartments that are divided into three 5-unit residences, with two on the ground floor, two on the first, and a penthouse on the top floor.

To preserve the rural and authentic feel of the site, nature is part of the architectural concept, with beautiful vegetation surrounding each residence, providing a serene and peaceful atmosphere, conducive to a more human-scale approach to living.

The pitched roofs of the penthouses blend harmoniously into the surrounding landscape, while the wooden sunshades offer protection and privacy within the comfortable and inviting living spaces that overlook the beautiful Palm Alley.

The verandas, balustrades and metal staircases are reminiscent of the industrial architecture of the old factory, which is an integral part of the project, adding to its unique character and charm.

Apartments: from 174 to 191 m<sup>2</sup>