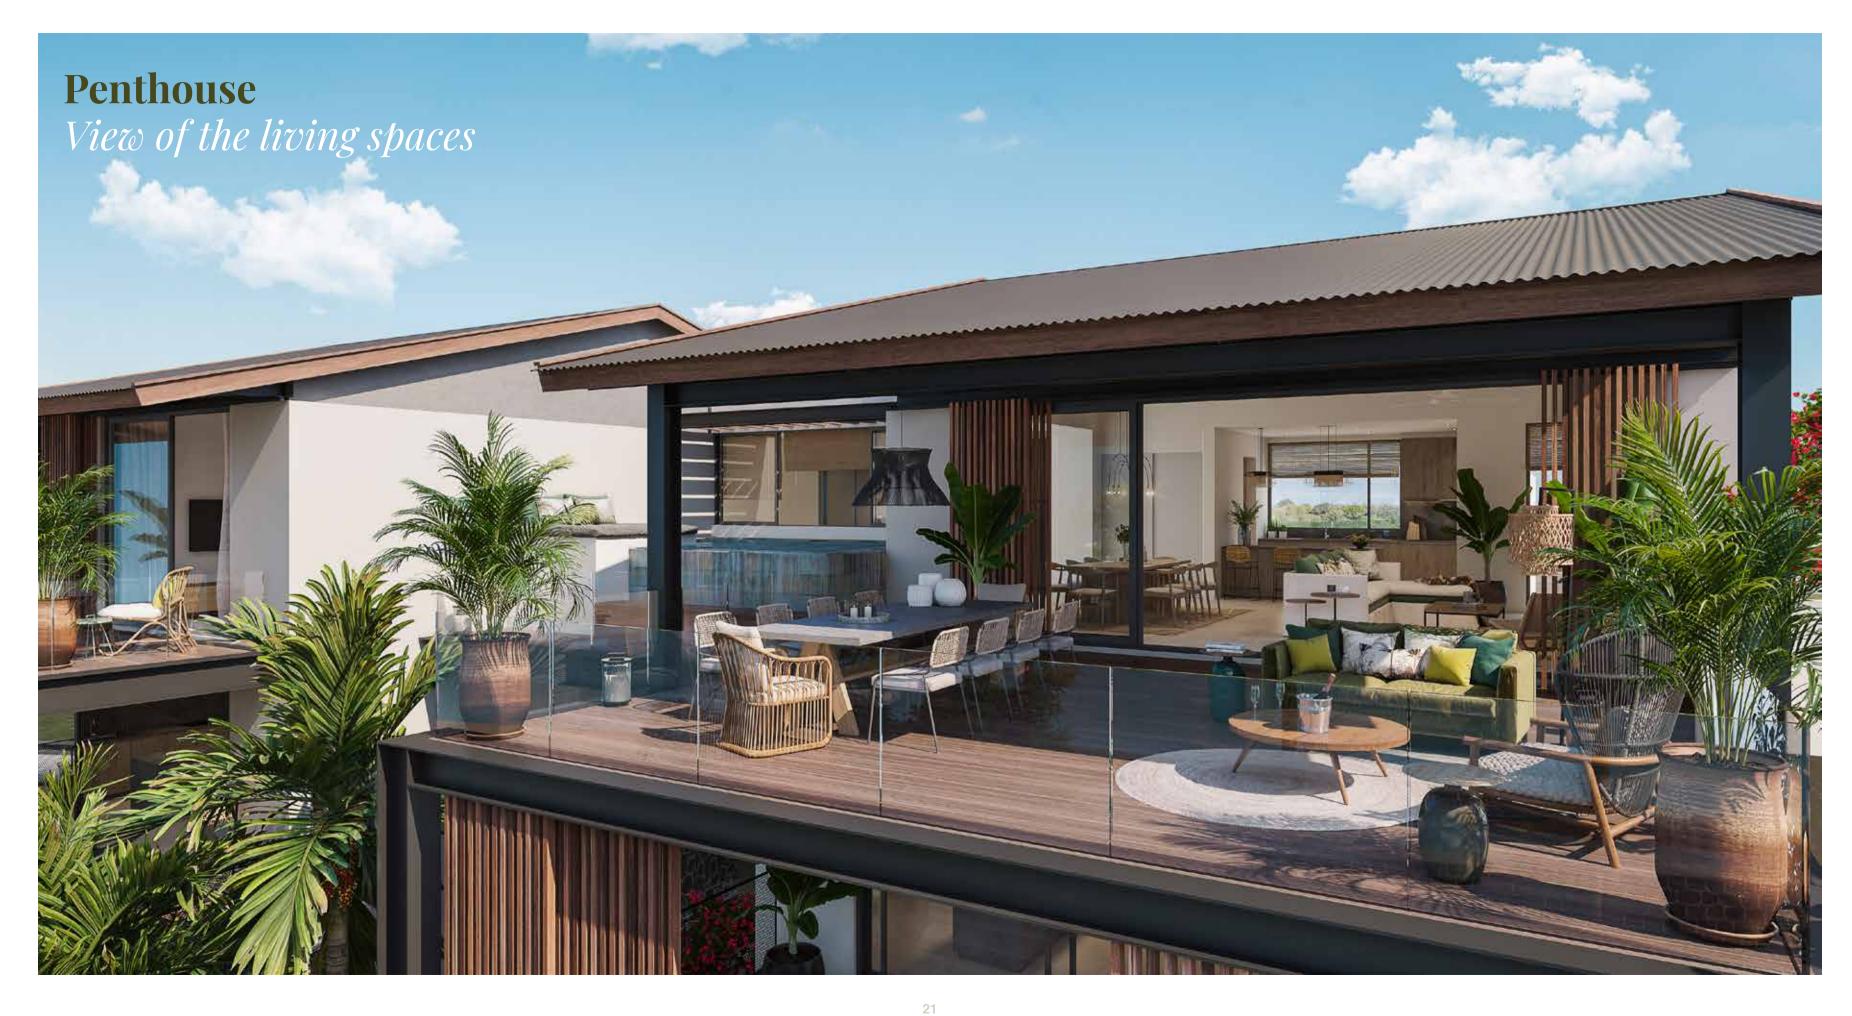

The pitched roofs of the penthouses blend harmoniously into the surrounding landscape, while the wooden sunshades offer protection and privacy within the comfortable and inviting living spaces that overlook the beautiful Palm Alley.

The verandas, balustrades and metal staircases are reminiscent of the industrial architecture of the old factory, which is an integral part of the project, adding to its unique character and charm.

Apartments: from 174 to 191 m<sup>2</sup>

Penthouses: 299 m<sup>2</sup>

2 to 3 bedrooms

2 to 3 bathrooms

As from

Rs **21.9** M