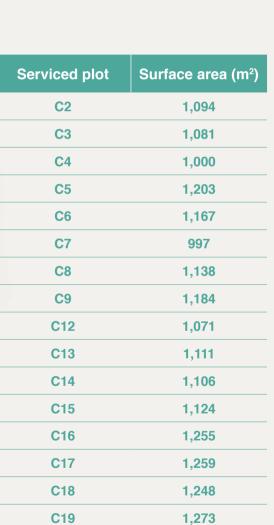

## L'Écho des Champs

Serviced land

| Serviced plot | Surface area (m²) |
|---------------|-------------------|
| C20           | 1,294             |
| C21           | 1,293             |
| C22           | 1,076             |
| C23           | 1,078             |
| C28           | 1,058             |
| C29           | 1,031             |
| C30           | 1,033             |
| C31           | 1,062             |
| C32           | 1,128             |
| C33           | 1,133             |
| C34           | 1,131             |
| C35           | 1,161             |
| C36           | 1,519             |
| C37           | 999               |
| C38           | 965               |
|               |                   |