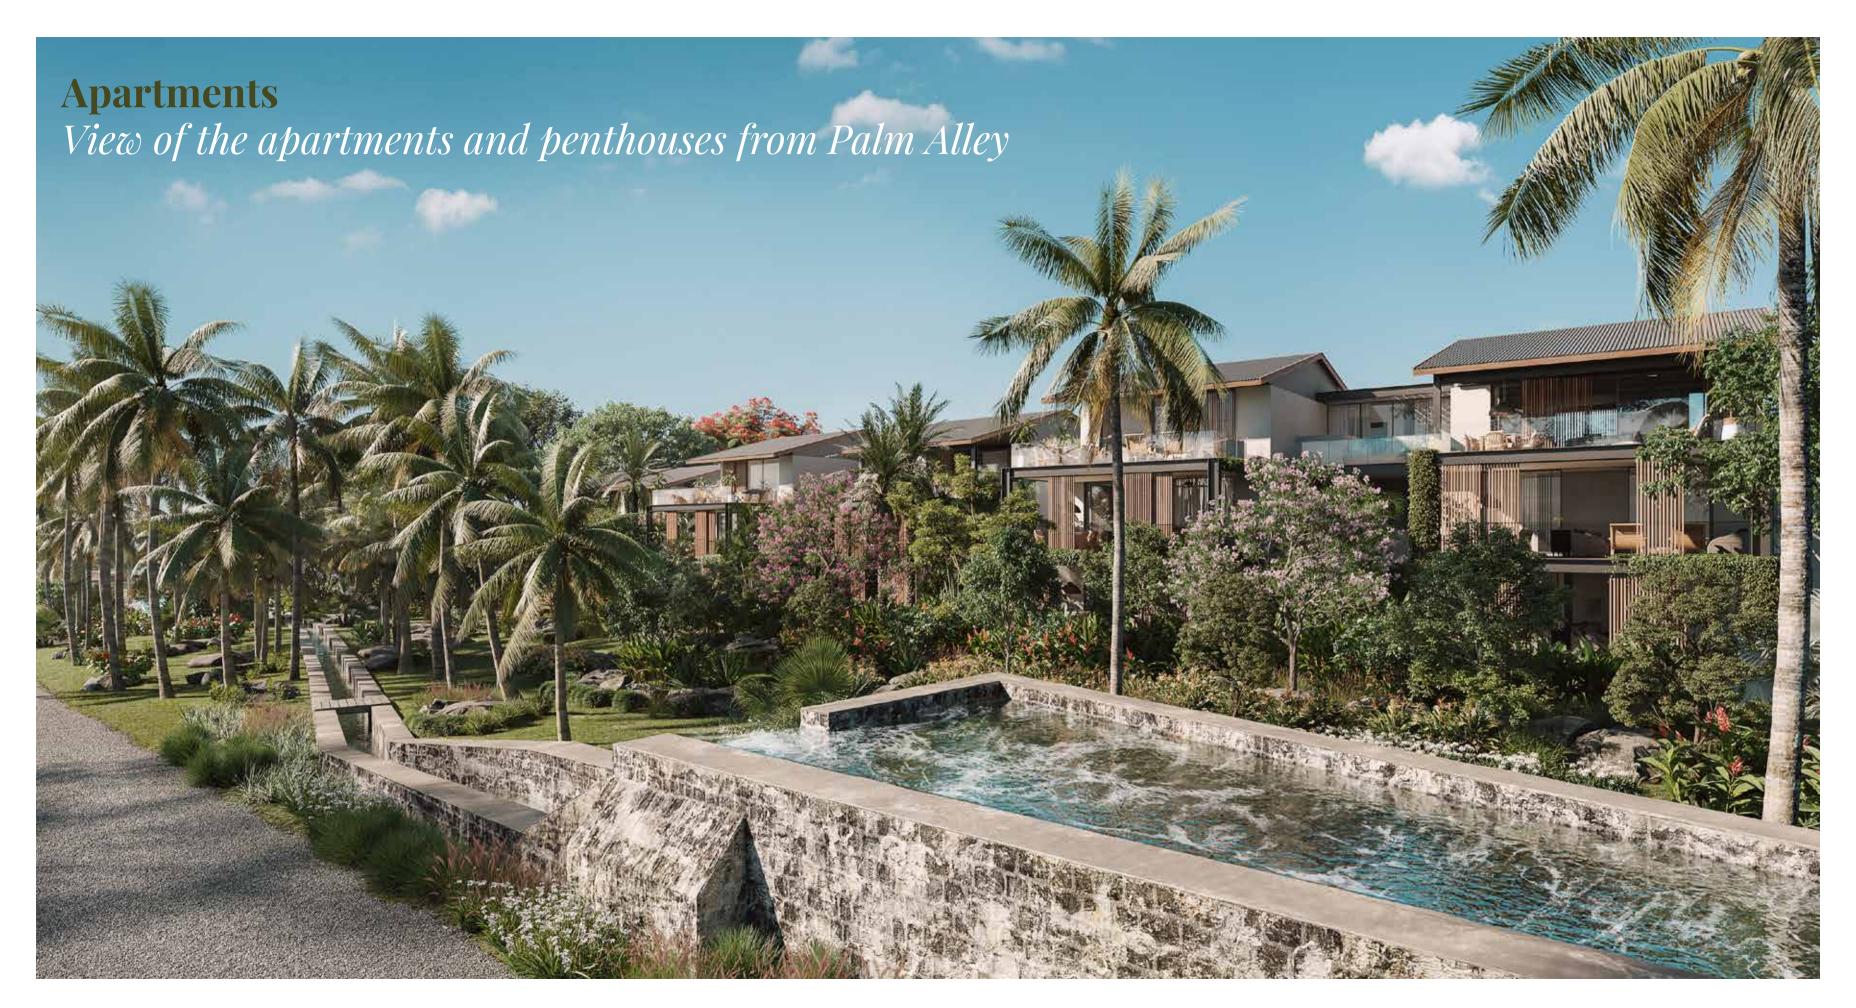

## Apartments and penthouses

Located just a few steps from Zeste, the bustling heart of the Smart City, complete with cafes, shops and a swimming pool, L'Écho des Champs offers spacious apartments that are divided into three 5-unit residences, with two on the ground floor, two on the first, and a penthouse on the top floor.

To preserve the rural and authentic feel of the site, nature is part of the architectural concept, with beautiful vegetation surrounding each residence, providing a serene and peaceful atmosphere, conducive to a more human-scale approach to living.

The pitched roofs of the penthouses blend harmoniously into the surrounding landscape, while the wooden sunshades offer protection and privacy within the comfortable and inviting living spaces that overlook the beautiful Palm Alley.

The verandas, balustrades and metal staircases are reminiscent of the industrial architecture of the old factory, which is an integral part of the project, adding to its unique character and charm.

Apartments: from 174 to 191 m<sup>2</sup>