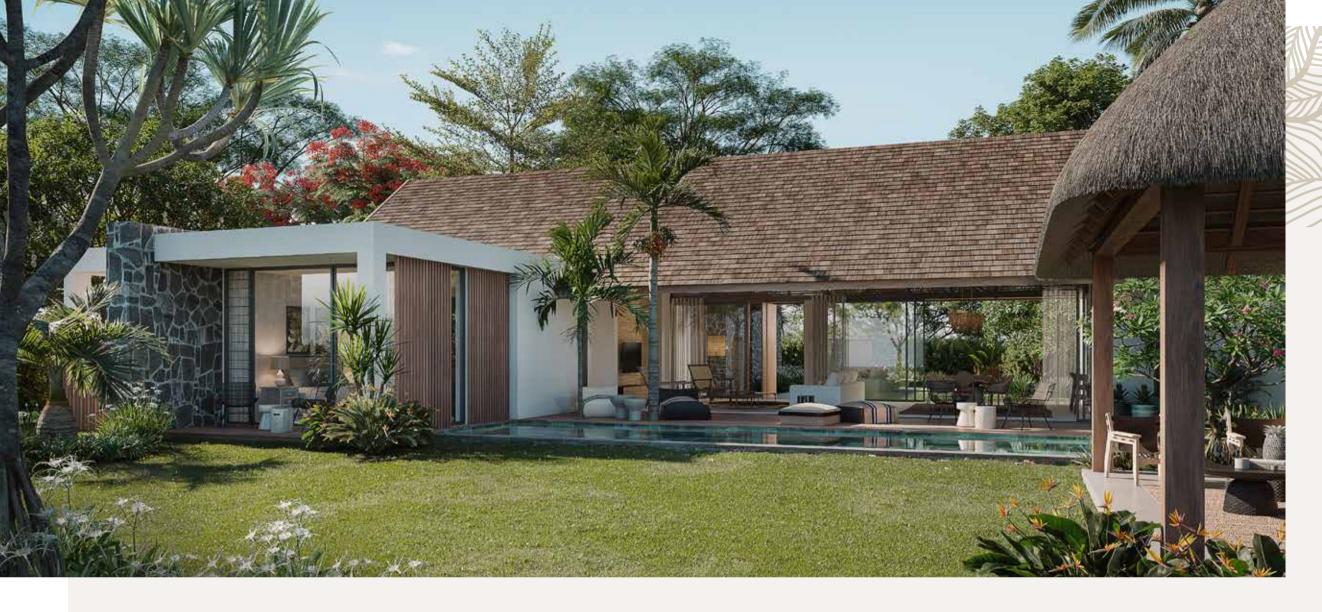

### Demera villa - Model 2

These stunning villas situated along Palm Alley benefit from a dual north-south orientation, allowing natural light to flood the living areas and create a welcoming and cosy atmosphere throughout the day.

Inspired by local Mauritian architecture, the Demera villas offer a generous central space serving as a living room, dining room, and kitchen, with direct access to the garden and a beautiful pool. The typically Mauritian gable roofs promote excellent air circulation, reinforcing the sense of spaciousness.

The choice organic materials such as grey stone walls with white corded joints as used in back in the day, along with the roof style and the awnings, creates a rustic and authentic ambiance. The bedrooms feature large bay windows, providing comfortable and breezy spaces for restful nights.