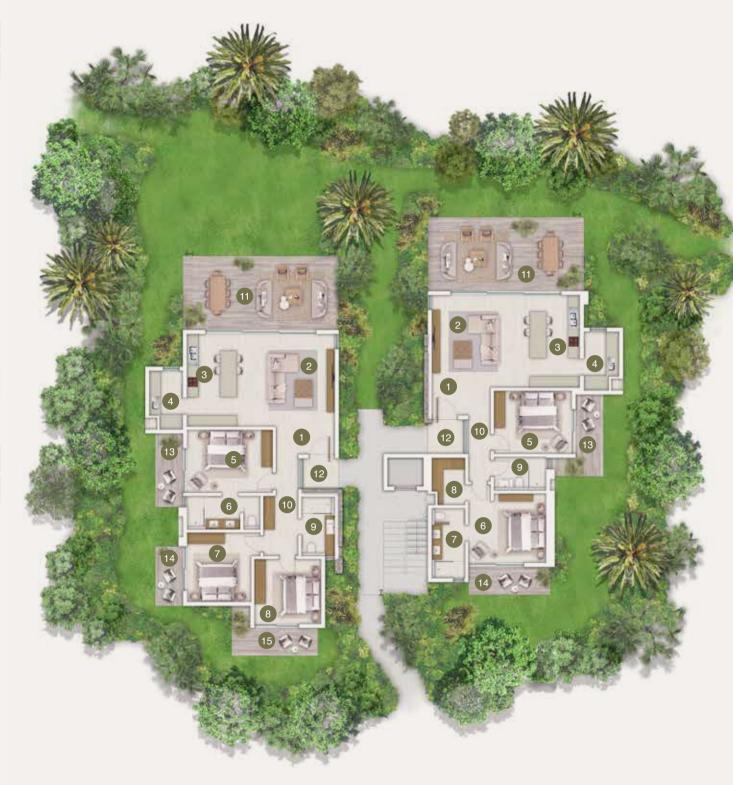

#### L'Écho des Champs – Apartments Ground floor plan

|      | Ground floor - 3 bedrooms |                        |  |
|------|---------------------------|------------------------|--|
|      | Internal Areas            | Net Internal Area (m²) |  |
| 1.   | Entrance lobby            | 4.7                    |  |
| 2.   | Living                    | 20.0                   |  |
| 3.   | Kitchen                   | 20.0                   |  |
| 4.   | Laundry                   | 5.2                    |  |
| 5.   | Master bedroom            | 15.7                   |  |
| 6.   | Master bathroom           | 6.9                    |  |
| 7.   | Bedroom 2                 | 13.5                   |  |
| 8.   | Bedroom 3                 | 12.6                   |  |
| 9.   | Bathroom                  | 5.7                    |  |
| 10.  | Corridor                  | 8.7                    |  |
| 11.  | Veranda                   | 33.8                   |  |
| Tota | al                        | 147.2                  |  |

| Ground floor - 2 bedrooms |                        |  |
|---------------------------|------------------------|--|
| External Areas            | Net Internal Area (m²) |  |
| 12. Entrance              | 3.6                    |  |
| 13. Master terrace        | 5.9                    |  |
| 14. Terrace 2             | 4.8                    |  |
| 15. Terrace 3             | 8.1                    |  |

Gross external area

**190** m<sup>2</sup>

|      | Ground floor    | - 2 bedrooms           |
|------|-----------------|------------------------|
|      | Internal Areas  | Net Internal Area (m²) |
| 1.   | Entrance lobby  | 4.7                    |
| 2.   | Living          | 20.0                   |
| 3.   | Kitchen         | 20.0                   |
| 4.   | Laundry         | 5.6                    |
| 5.   | Bedroom 2       | 14.2                   |
| 6.   | Master bedroom  | 16.2                   |
| 7.   | Master bathroom | 6.7                    |
| 8.   | Master dressing | 4.3                    |
| 9.   | Bathroom 2      | 5.0                    |
| 10.  | Corridor        | 4.2                    |
| 11.  | Veranda         | 33.8                   |
| Tota | al              | 135.2                  |

| Ground floor - 2 bedrooms |                        |
|---------------------------|------------------------|
| External Areas            | Net Internal Area (m²) |
| 12. Entrance              | 3.6                    |
| 13. Terrace 2             | 7.9                    |
| 14. Master terrace        | 6.6                    |