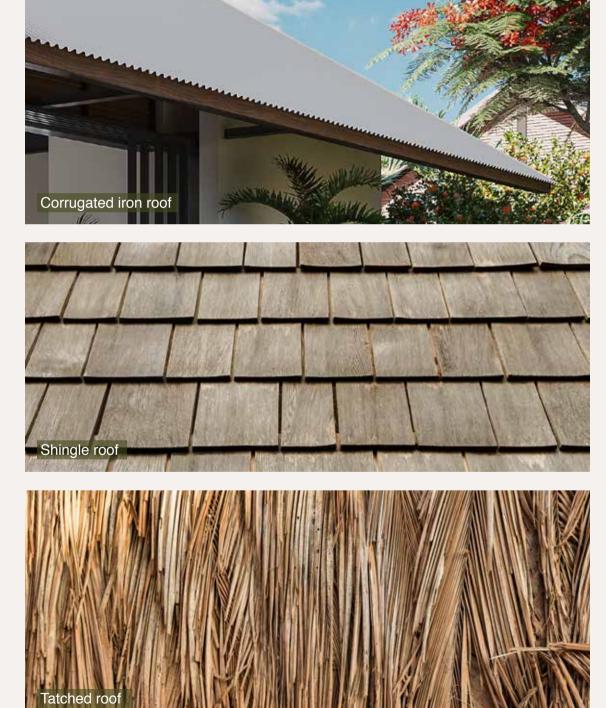

---|---------------------|
| 17. Porch            | 9.1                 |
| 18. Terrace 1        | 16.5                |
| 19. Pool             | 35                  |
| 20. Pool shower      | 1                   |
| 21. Master terrace   | 8.8                 |
| 22. Outdoor shower 1 | 16.5                |
| 23. Terrace 2        | 3.8                 |
| 24. Terrace 3        | 3.8                 |
| 25. Kitchen yard     | Plot specific       |
| 26. Bin area         | 5.5                 |





| External Area (                 | (optional) (m²) |
|---------------------------------|-----------------|
| 27. Outdoor shower 2 (optional) | 3.7             |

Gross external area: 296 m<sup>2</sup>

## L'Écho des Champs

## Main options

Various options are available to customise your villa.















## L'Écho des Champs

## Apartments and penthouses

Located just a few steps from Zeste, the bustling heart of the Smart City, complete with cafes, shops and a swimming pool, L'Écho des Champs offers spacious apartments that are divided into three 5-unit residences, with two on the ground floor, two on the first, and a penthouse on the top floor.

To preserve the rural and authentic feel of the site, nature is part of the architectural concept, with beautiful vegetation surrounding each residence, providing a serene and peaceful atmosphere, conducive to a more human-scale approach to living.

The pitched roofs of the penthouses blend harmoniously into the surrounding landscape, while the wooden sunshades offer protection and privacy within the comfortable and inviting living