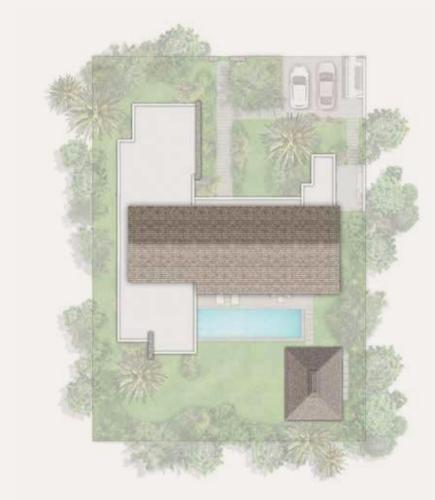

## Demera villa - Model 4

The Demera villas - Model 4 boast a magnificent view of Palm Alley and stand out for their spaciousness and open architecture, allowing for natural ventilation and sunlight to flood every room. These villas offer a harmonious layout of space, from the entrance to the main garden and pool, as well as the living room and expansive veranda. Additionally, you will have the pleasure of exploring a lush tropical garden filled with indigenous plants.

The combination of contemporary and rustic architecture, using natural materials and featuring a beautiful two-sloped gable roof, contribute to the undeniable charm and unique character of these villas. One of their greatest assets is their superb master suite, which includes a large bedroom, dressing room, glass en-suite bathroom, and spacious outdoor shower.

Villa available on plots: C25, C26, C27

Plots ranging from 1,055 to 1,101  $m^2$ 

Villa's surface area: 296 m²

3 bedrooms

3 bathrooms

As from

Rs **52.5** M

## L'Écho des Champs – Demera villa – Model 4 Floor and roof plans

|      | Internal Areas        | Net Internal Area (m²) |
|------|-----------------------|------------------------|
| 1.   | Living                | 19.8                   |
| 2.   | Dining                | 25.7                   |
| 3.   | Hall                  | 5.8                    |
| 4.   | Kitchen               | 11.5                   |
| 5.   | Laundry               | 5.5                    |
| 6.   | Corridor & office     | 10.8                   |
| 7.   | Corridor              | 6.1                    |
| 8.   | Bedroom 2             | 16.1                   |
| 9.   | Bathroom 2 & guest WC | 5.8                    |
| 10.  | Bedroom 3             | 16.1                   |
| 11.  | Bathroom              | 5.8                    |
| 12.  | Master bedroom        | 17.8                   |
| 13.  | Master dressing       | 7.6                    |
| 14.  | Master bathroom       | 13.3                   |
| 15.  | Master WC             | 1.7                    |
| 16.  | Veranda               | 60.4                   |
| Tota | al                    | 230.2                  |