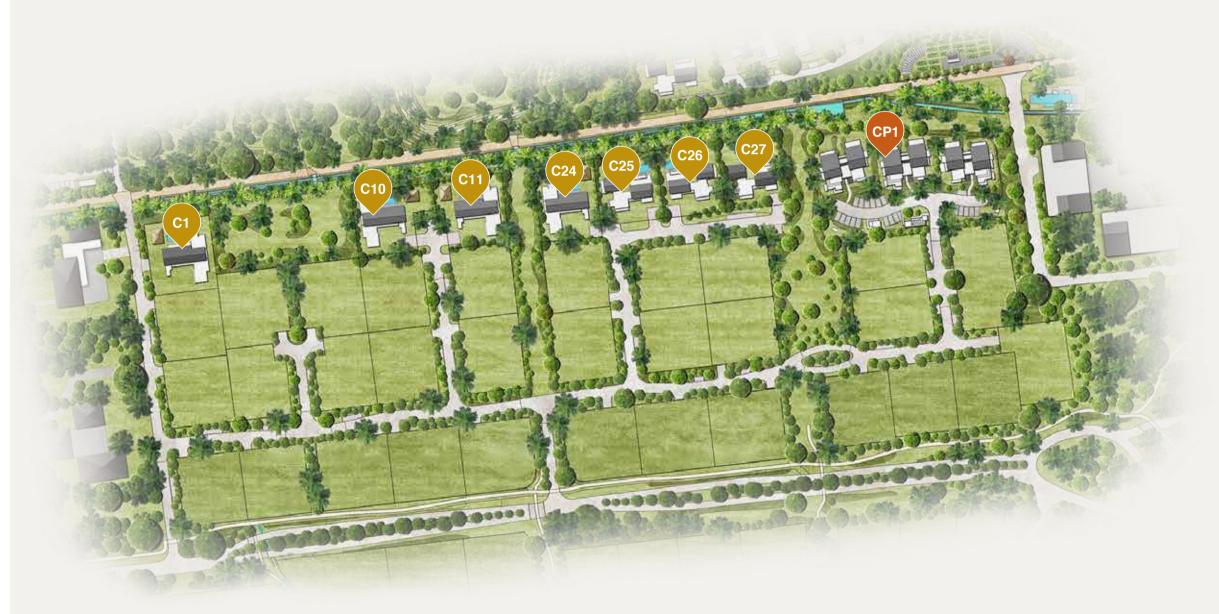

## First residential phase:

L'Écho des Champs

- **7** Villas (Off-plan)
- 12 Apartments (Off-plan)
- 3 Penthouses (Off-plan)
- 31 Serviced land

## L'Écho des Champs

Demera villas, apartments and penthouses

| Plot | Villa's surface<br>area (m²) | Plot's surface<br>area (m²) |
|------|------------------------------|-----------------------------|
| C1   | 329                          | 1,183                       |
| C10  | 329                          | 1,116                       |
| C11  | 329                          | 1,111                       |
| C24  | 329                          | 1,166                       |
| C25  | 296                          | 1,055                       |
| C26  | 296                          | 1,072                       |
| C27  | 296                          | 1,101                       |
|      |                              |                             |

| CP1                  | Surface area (m²) |
|----------------------|-------------------|
| 2-bedroom apartments | 174               |
| 3-bedroom apartments | 190               |
| 3-bedroom penthouses | 299               |