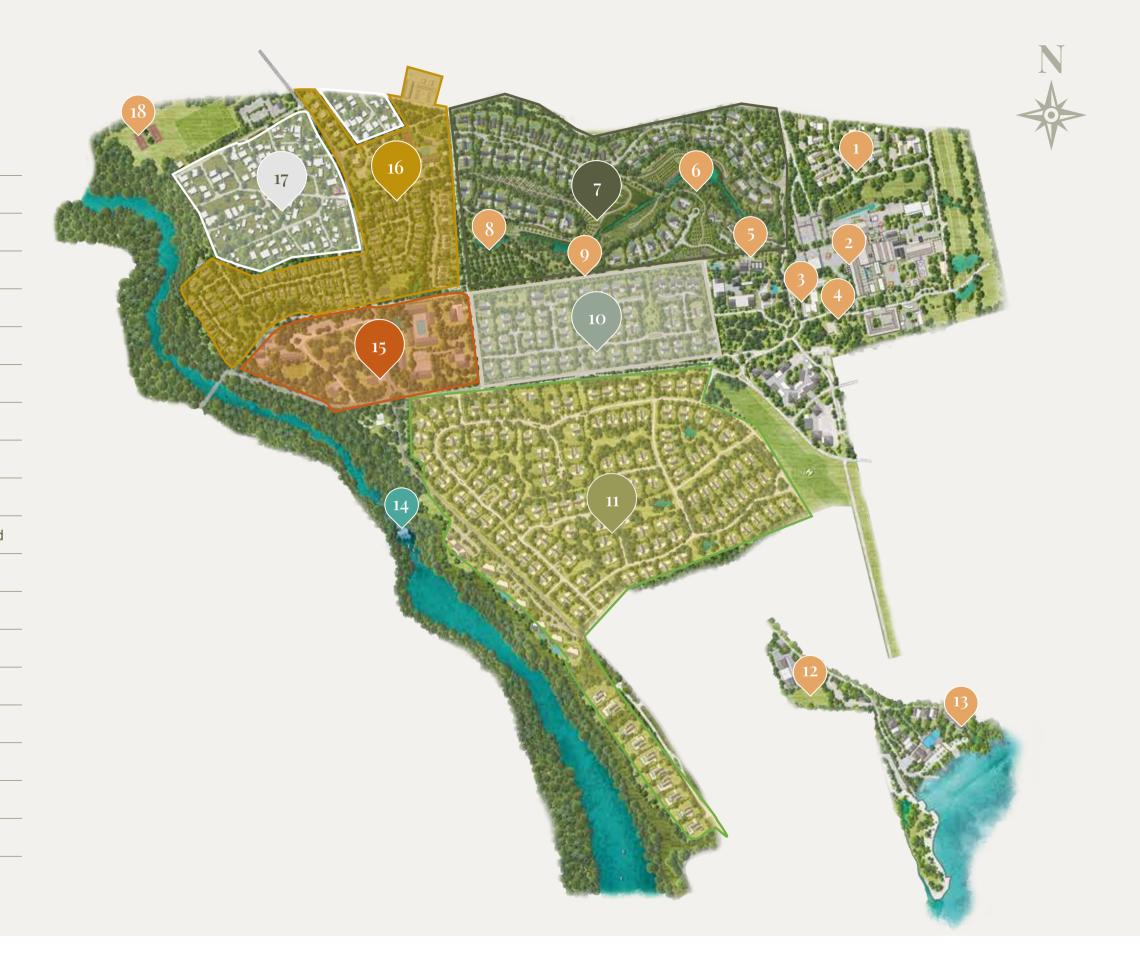

## Site plan

- 1 Anahita Beau Champ
- 2 Anahita Golf Resort
- 3 Île aux Cerfs
- 4 Beach & Boat Club
- 5 Grande Rivière Sud-Est waterfall