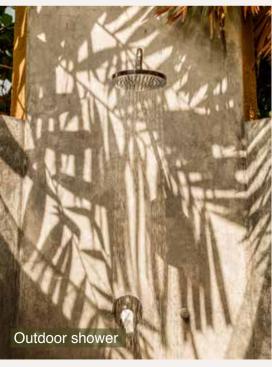

| External Areas (optional) (m²)       |      |  |
|--------------------------------------|------|--|
| 26. Gazebo (optional)                | 41.7 |  |
| 27. Master outdoor shower (optional) | 4.0  |  |

The combination of contemporary and rustic architecture, using natural materials and featuring a beautiful two-sloped gable roof, contribute to the undeniable charm and unique character of these villas. One of their greatest assets is their superb master suite, which includes a large bedroom, dressing room, glass en-suite bathroom, and spacious outdoor shower.

| External Areas       | External Areas (m²) |
|----------------------|---------------------|
| 17. Porch            | 9.1                 |
| 18. Terrace 1        | 16.5                |
| 19. Pool             | 35                  |
| 20. Pool shower      | 1                   |
| 21. Master terrace   | 8.8                 |
| 22. Outdoor shower 1 | 16.5                |
| 23. Terrace 2        | 3.8                 |
| 24. Terrace 3        | 3.8                 |
| 25. Kitchen yard     | Plot specific       |
| 26. Bin area         | 5.5                 |

| External Area (                 | (optional) (m²) |
|---------------------------------|-----------------|
| 27. Outdoor shower 2 (optional) | 3.7             |

Gross external area: 296 m<sup>2</sup>