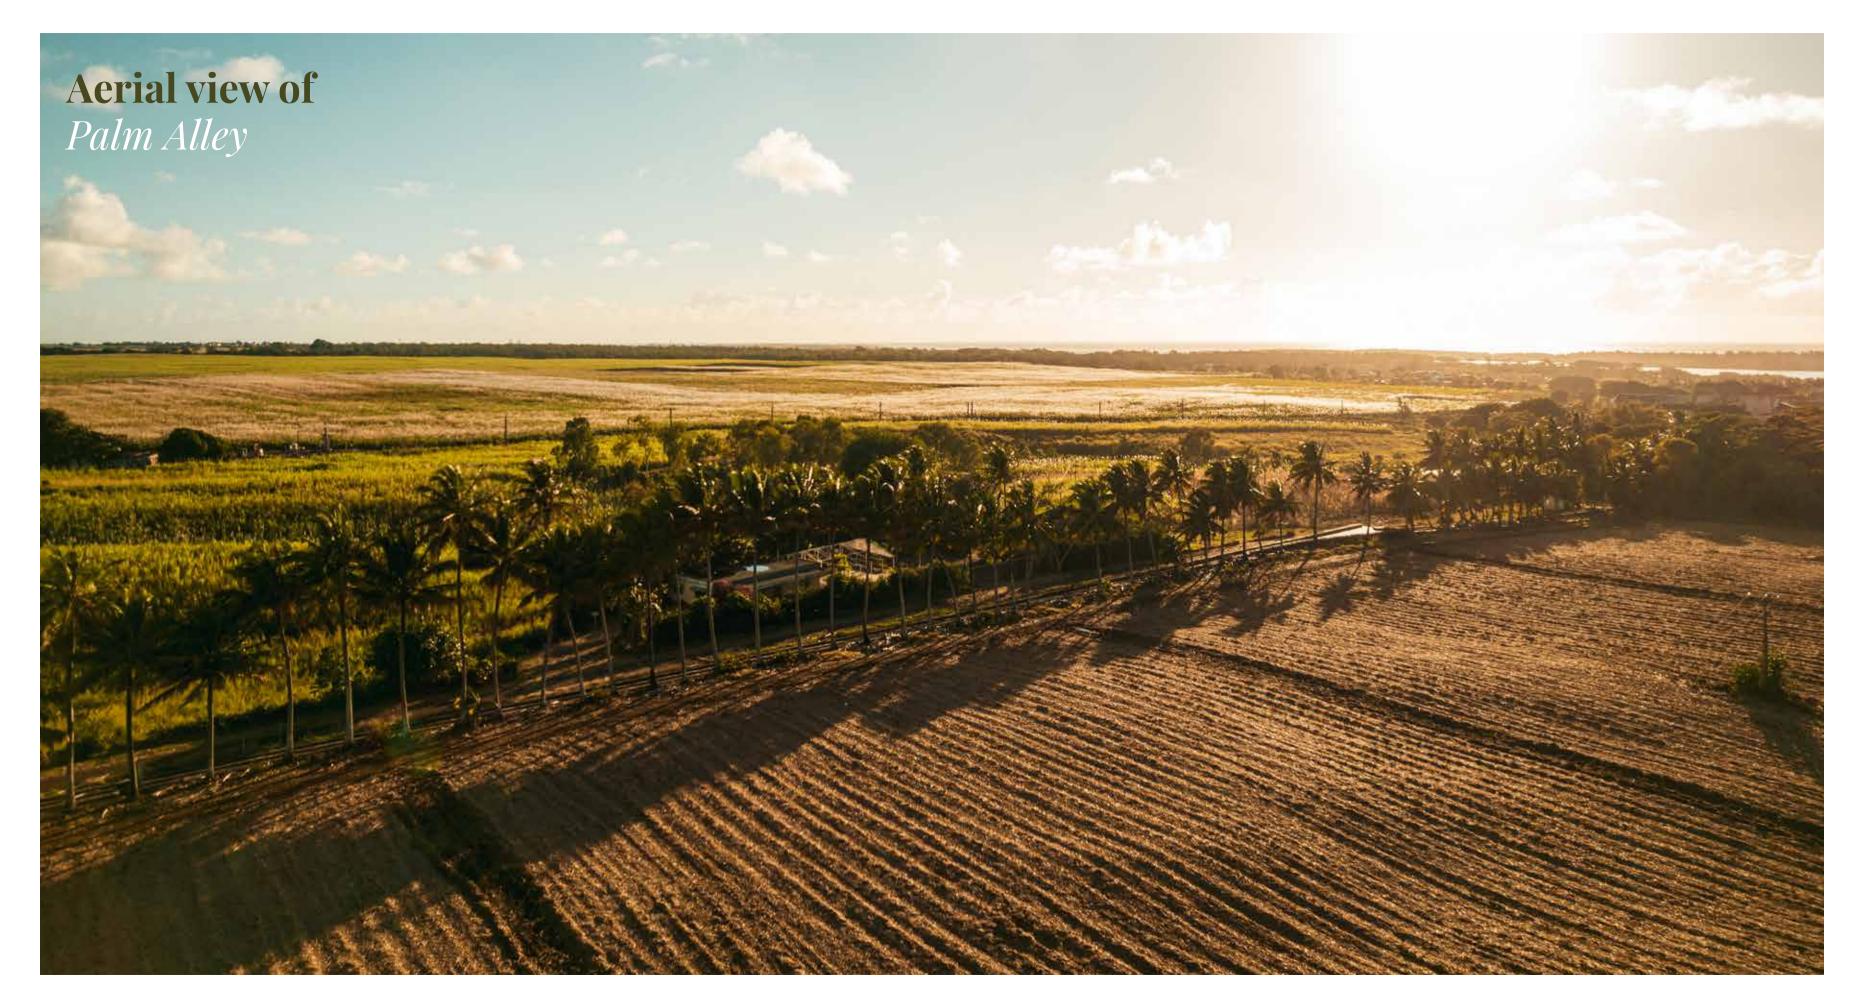

## Demera villa - Model 4

The Demera villas - Model 4 boast a magnificent view of Palm Alley and stand out for their spaciousness and open architecture, allowing for natural ventilation and sunlight to flood every room. These villas offer a harmonious layout of space, from the entrance to the main garden and pool, as well as the living room and expansive veranda. Additionally, you will have the pleasure of exploring a lush tropical garden filled with indigenous plants.

The pitched roofs of the penthouses blend harmoniously into the surrounding landscape, while the wooden sunshades offer protection and privacy within the comfortable and inviting living spaces that overlook the beautiful Palm Alley.