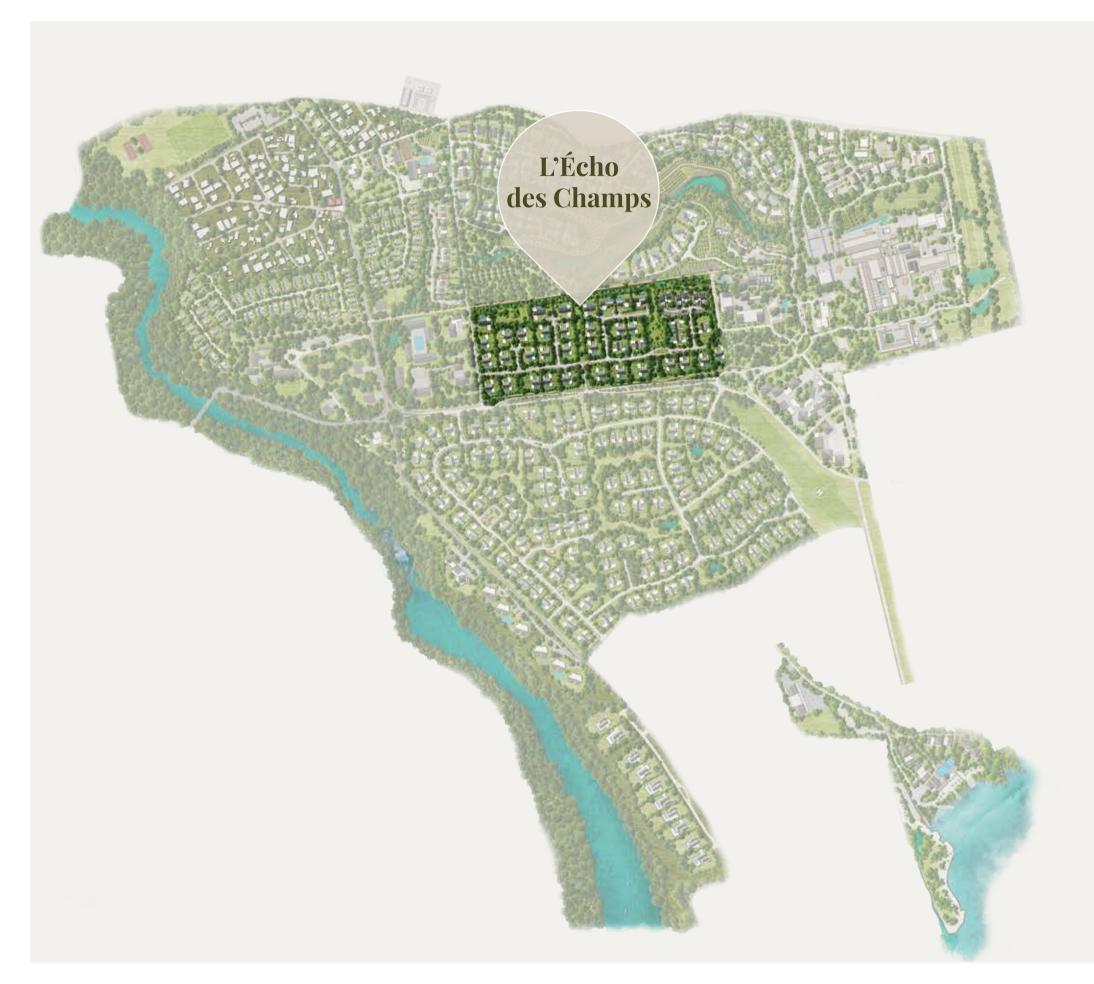

## First residential phase:

L'Écho des Champs

- **7** Villas (Off-plan)
- 12 Apartments (Off-plan)
- 3 Penthouses (Off-plan)
- 31 Serviced land