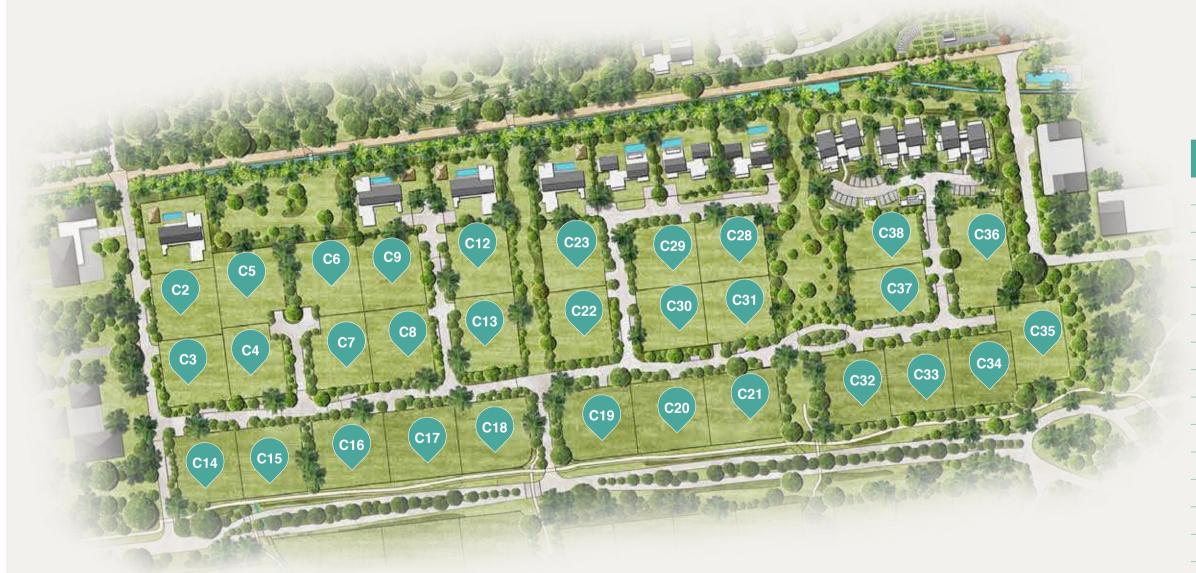

## L'Écho des Champs

Serviced land

| Serviced plot | Surface area (m²) |
|---------------|-------------------|
| C20           | 1,294             |
| C21           | 1,293             |
| C22           | 1,076             |
| C23           | 1,078             |
| C28           | 1,058             |
| C29           | 1,031             |
| C30           | 1,033             |
| C31           | 1,062             |
| C32           | 1,128             |
| C33           | 1,133             |
| C34           | 1,131             |
| C35           | 1,161             |
| C36           | 1,519             |
| C37           | 999               |
| C38           | 965               |
|               |                   |