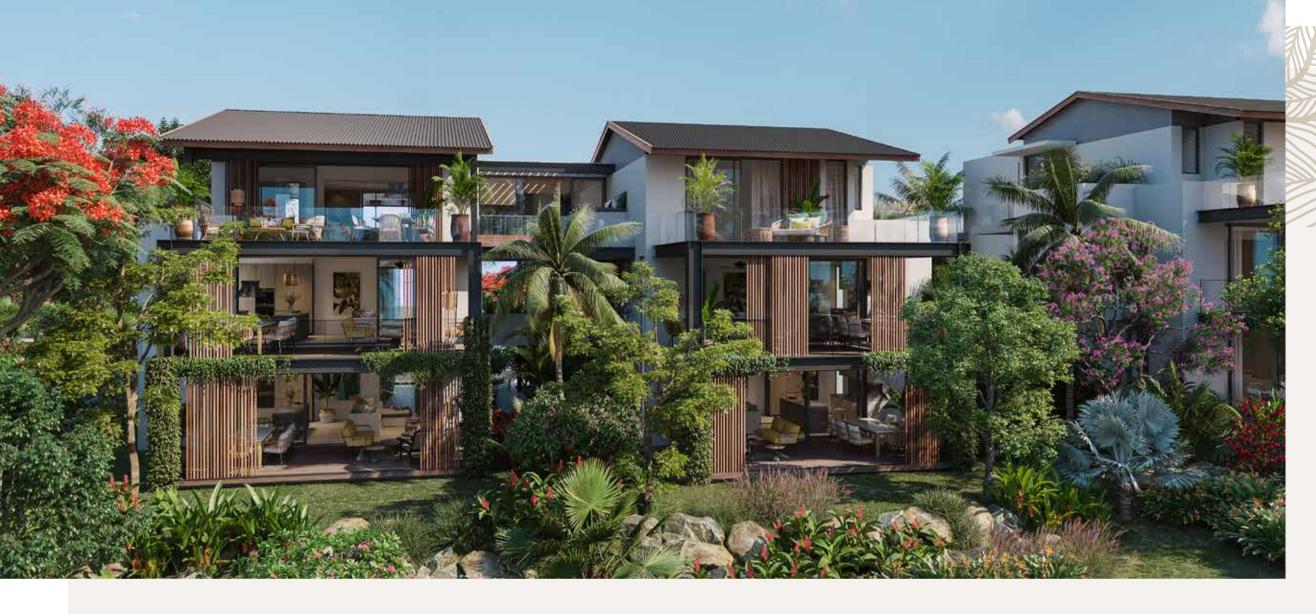

## Apartments and penthouses

Located just a few steps from Zeste, the bustling heart of the Smart City, complete with cafes, shops and a swimming pool, L'Écho des Champs offers spacious apartments that are divided into three 5-unit residences, with two on the ground floor, two on the first, and a penthouse on the top floor.

To preserve the rural and authentic feel of the site, nature is part of the architectural concept, with beautiful vegetation surrounding each residence, providing a serene and peaceful atmosphere, conducive to a more human-scale approach to living.

The pitched roofs of the penthouses blend harmoniously into the surrounding landscape, while the wooden sunshades offer protection and privacy within the comfortable and inviting living spaces that overlook the beautiful Palm Alley.

The verandas, balustrades and metal staircases are reminiscent of the industrial architecture of the old factory, which is an integral part of the project, adding to its unique character and charm.

Apartments: from 174 to 191 m<sup>2</sup>