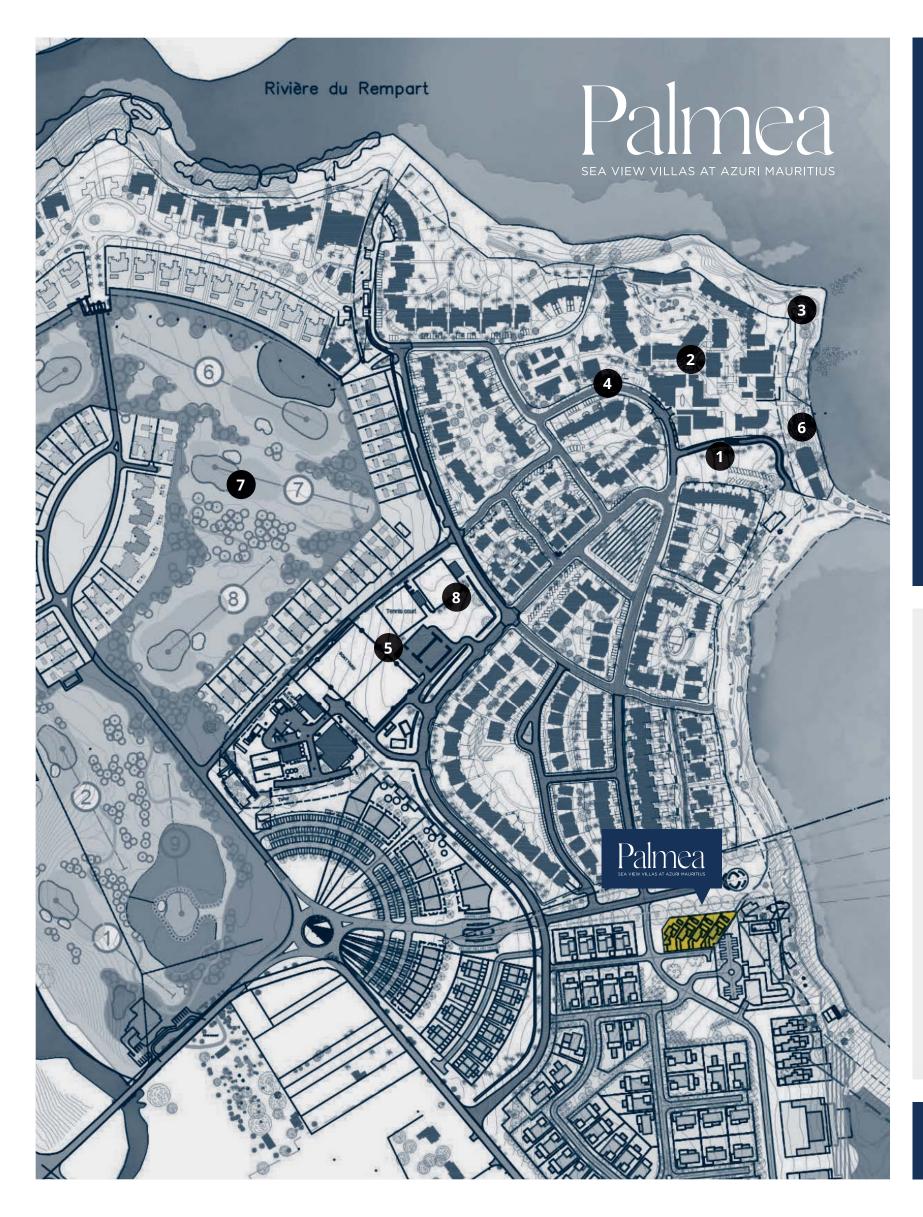

## Azuri Village Map

- 1. Village center: restaurants, shops, café
- 2. Radission Blu Hotel
- 3. Beach
- 4. Spa & Gym
- 5. Tennis & Paddle
- 6. Boat Yard
- 7. The Nine Golf Course
- 8. Montessori playschool & kids playground