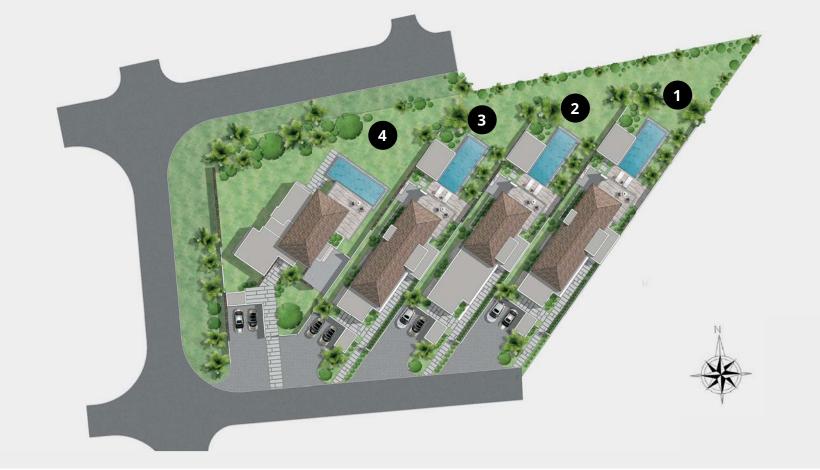

## Chic island life. Set on the ocean's edge

Palmea Seaview Villas is a breathtaking collection of three independent villas set on plots of land averaging around 770m² each.

Occupying a prime seafront plot in the vibrant village of Azuri, the villas are a masterpiece of contemporary architecture, set in an exotic setting that benefits from panoramic views towards the exquisite lagoon of Roches Noires.