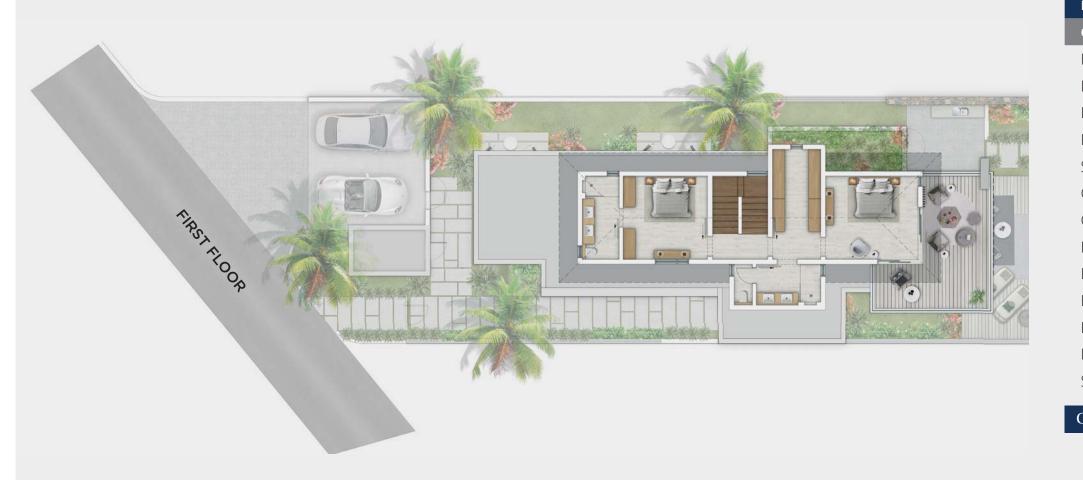

## **TYPICAL VILLA B06 TYPE 1**

BEDROOMS: 4 | BATHROOMS: 4 with gazebo & store

## **First Floor**

|      | INTERNAL        |      |
|------|-----------------|------|
| (m²) | COVERED AREAS   | (m²) |
| 6.0  | Hall            | 3.7  |
| 25.5 | Bedroom 3       | 17.0 |
|      | Bathroom 3      | 7.2  |
| 12.0 | Master Dressing | 13.0 |
| 35.0 | Master Bathroom | 8.0  |
| 33.8 | Master Bedroom  | 18.0 |
| 7.0  |                 |      |
| 7.0  | EXTERNAL        |      |
| 31.0 | UNCOVERED AREA  |      |
|      | Master Terrace  | 25.0 |
|      |                 |      |
|      |                 |      |
|      |                 |      |

Ground Floor : 204 m² | First Floor : 82 m² | Total GEA: 286 m² | Total Built Area: 437 m²