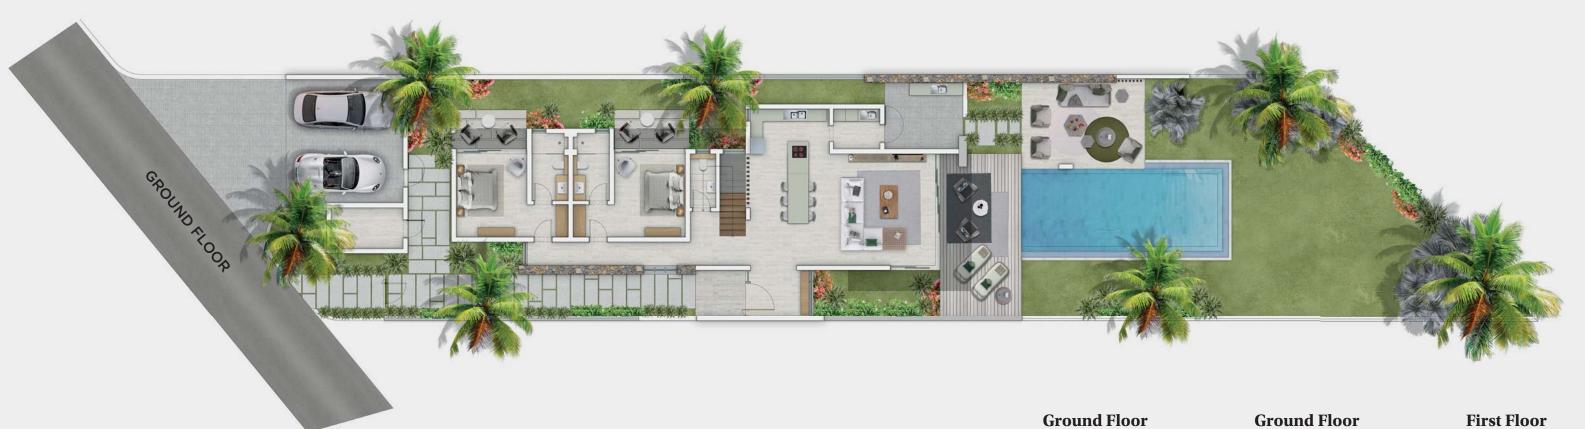

## **TYPICAL VILLA B06 TYPE 1**

BEDROOMS: 4 | BATHROOMS: 4 with gazebo & store

## **Ground Floor**

| 210011411001  |      | 010011011101    |      |
|---------------|------|-----------------|------|
| INTERNAL      |      | EXTERNAL        |      |
| COVERED AREAS | (m²) | COVERED AREAS   | (m²) |
| Hall          | 6.7  | Porsch          | 6.0  |
| Dining Room   | 16.0 | Gazebo          | 25.5 |
| Living Room   | 28.0 | UNCOVERED AREAS | 5    |
| Kitchen       | 13.5 | Ext. Kitchen    | 12.0 |
| Stair Lobby   | 11.9 | Garage          | 35.0 |
| Guest WC      | 3.3  | Pool            | 33.8 |
| Corridor      | 9.0  | Terrace 1       | 7.0  |
| Bedroom 1     | 17.5 | Terrace 2       | 7.0  |
| Bathroom 1    | 5.7  | Deck            | 31.0 |
| Bedroom 2     | 17.5 |                 |      |
| Bathroom 2    | 5.7  |                 |      |
| Laundry       | 4.5  |                 |      |
| Store         | 7.0  |                 |      |

Ground Floor : 204 m² | First Floor : 82 m² | Total GEA: 286 m² | Total Built Area: 437 m²